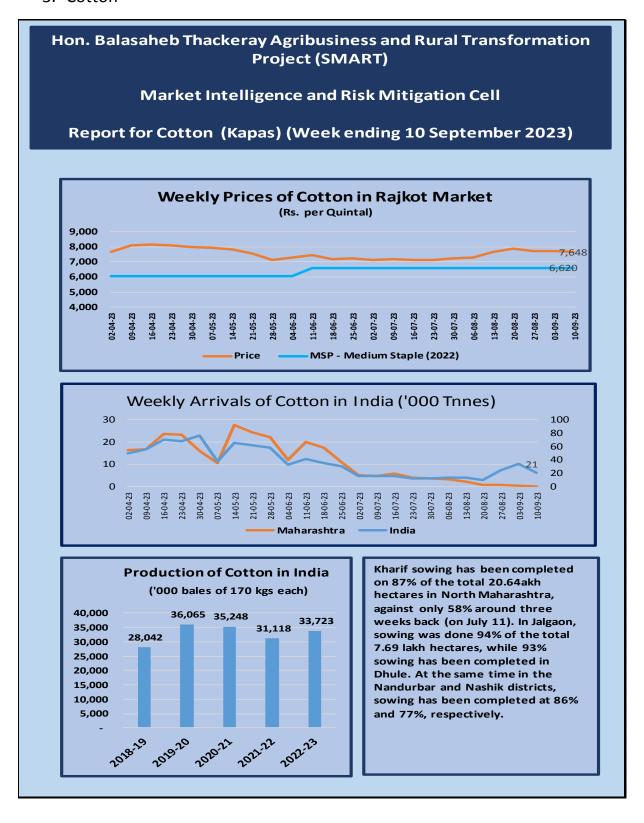

#### The World bank assisted

## Hon. Balasaheb Thackeray Agribusiness & Rural Transformation (SMART) Project

मा. बाळासाहेब ठाकरे कृषी व्यवसाय व ग्रामीण परिवर्तन (स्मार्ट) प्रकल्प

# Weekly prices monitoring report As on 10<sup>th</sup> September 2023

**Market Intelligence and Risk Mitigation Cell** 

**Project Implementation Unit -PIU(Agriculture)** 

#### 1. Maize



#### 2. Soybean



#### 3. Cotton



#### 4. Onion



Information Sources: AGMARKNET and Ministry of Agriculture and Farmers Welfare, Gol

#### For further information

### Market Intelligence and Risk Mitigation Cell PIU- Agriculture

Hon. Balasaheb Thackeray Agribusiness and Rural Transformation Project (SMART)

Sheti Mahamandal Bhavan, 270 Bhamburda, Senapati Bapat Road, Pune - 411016. Tel.: 020- 25656577, Toll free – 1800 210 1770,

E-mail: <a href="mailto:marketintelligence.smart@gmail.com">mirmc.smart@gmail.com</a>, <a href="mailto:mirmc.smart@gmail.com">mirmc.smart@gmail.com</a>, <a href="mailto:marketintelligence.smart@gmail.com">mirmc.smart@gmail.com</a>, <a href="mailto:marketintelligence.smart.gmailto:marketintelligence.smart.gmarketintelligence.smart.gmarketintelligence.smart.gmarketintelligence.smart.gmarketint