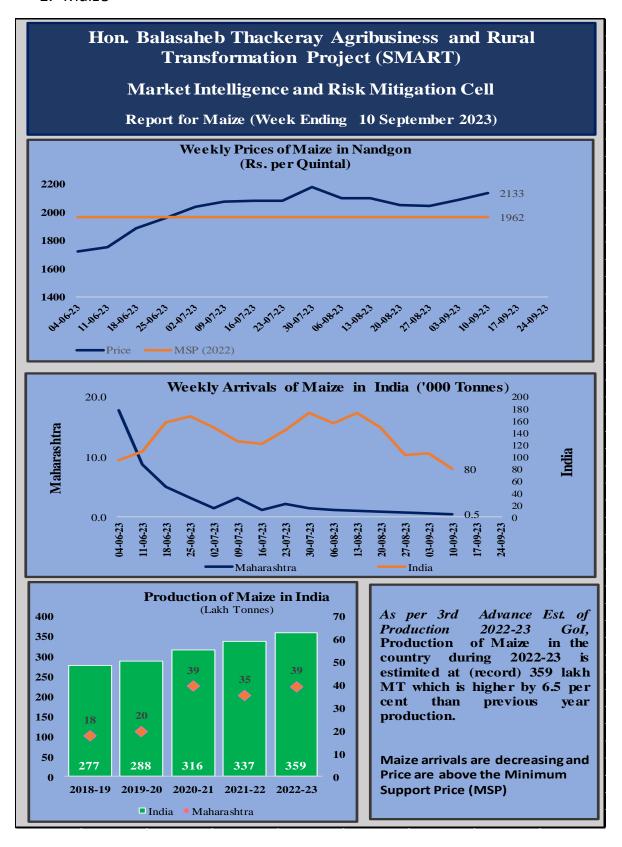

#### The World bank assisted

## Hon. Balasaheb Thackeray Agribusiness & Rural Transformation (SMART) Project

मा. बाळासाहेब ठाकरे कृषी व्यवसाय व ग्रामीण परिवर्तन (स्मार्ट) प्रकल्प

# Weekly prices monitoring report As on 10<sup>th</sup> September 2023

**Market Intelligence and Risk Mitigation Cell** 

**Project Implementation Unit -PIU(Agriculture)** 

#### 1. Maize



#### 2. Soybean



#### 3. Cotton



#### 4. Onion



Information Sources: AGMARKNET and Ministry of Agriculture and Farmers Welfare, Gol

#### For further information

### Market Intelligence and Risk Mitigation Cell PIU- Agriculture

Hon. Balasaheb Thackeray Agribusiness and Rural Transformation Project (SMART)

Sheti Mahamandal Bhavan, 270 Bhamburda, Senapati Bapat Road, Pune - 411016. Tel.: 020- 25656577, Toll free – 1800 210 1770,

E-mail: <a href="mailto:marketintelligence.smart@gmail.com">mirmc.smart@gmail.com</a>, <a href="mailto:mirmc.smart@gmail.com">mirmc.smart@gmail.com</a>, <a href="mailto:marketintelligence.smart@gmail.com">mirmc.smart@gmail.com</a>, <a href="mailto:marketintelligence.smart.gmailto:marketintelligence.smart.gmarketintelligence.smart.gmarketintelligence.smart