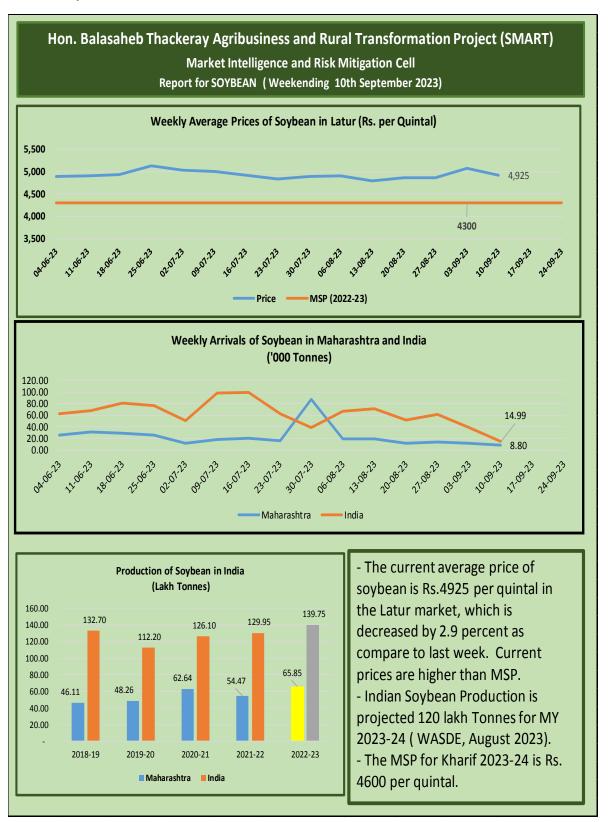

#### The World bank assisted

## Hon. Balasaheb Thackeray Agribusiness & Rural Transformation (SMART) Project

मा. बाळासाहेब ठाकरे कृषी व्यवसाय व ग्रामीण परिवर्तन (स्मार्ट) प्रकल्प

# Weekly prices monitoring report As on 10<sup>th</sup> September 2023

**Market Intelligence and Risk Mitigation Cell** 

**Project Implementation Unit -PIU(Agriculture)** 

#### 1. Maize



#### 2. Soybean



#### 3. Cotton



#### 4. Onion



Information Sources: AGMARKNET and Ministry of Agriculture and Farmers Welfare, Gol

#### For further information

### Market Intelligence and Risk Mitigation Cell PIU- Agriculture

Hon. Balasaheb Thackeray Agribusiness and Rural Transformation Project (SMART)

Sheti Mahamandal Bhavan, 270 Bhamburda, Senapati Bapat Road, Pune - 411016. Tel.: 020- 25656577, Toll free – 1800 210 1770,

E-mail: <a href="mailto:marketintelligence.smart@gmail.com">mirmc.smart@gmail.com</a>, <a href="mailto:mirmc.smart@gmail.com">mirmc.smart@gmail.com</a>, <a href="mailto:marketintelligence.smart@gmail.com">mirmc.smart@gmail.com</a>, <a href="mailto:marketintelligence.smart.gmailto:marketintelligence.smart.gmarketintelligence.smart.gmarketintelligence.smart.gmarketintelligenc