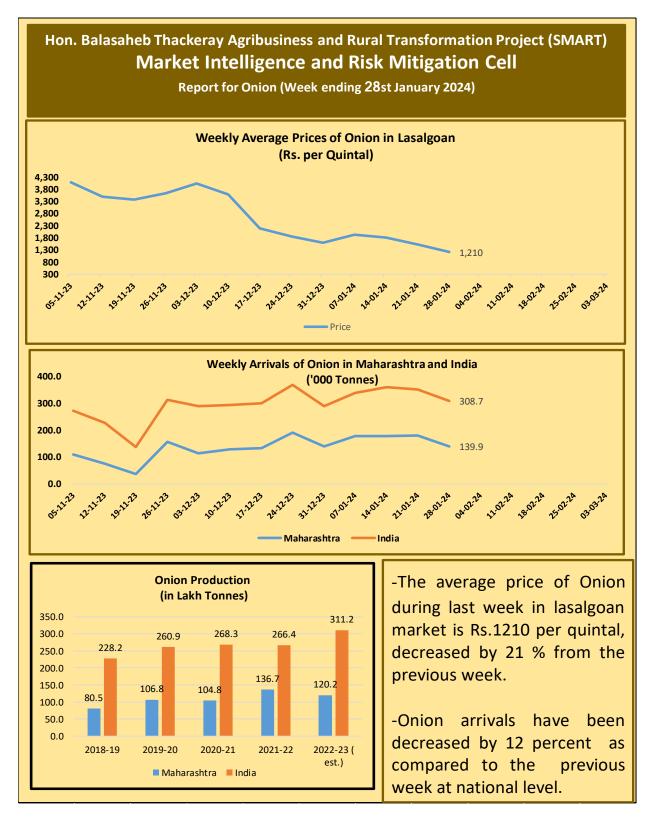

Market Intelligence and Risk Mitigation Cell





The World Bank Assisted

### Hon. Balasaheb Thackeray Agribusiness & Rural Transformation (SMART) Project

मा. बाळासाहेब ठाकरे कृषी व्यवसाय व ग्रामीण परिवर्तन (स्मार्ट) प्रकल्प

# Weekly Prices Monitoring Report As on 28<sup>th</sup> January 2024

### Market Intelligence and Risk Mitigation Cell

**Project Implementation Unit – PIU (Agriculture)** 

#### 1. Maize



#### 2. Gram



#### 3. Tur



#### 4. Soybean



#### 5. Cotton



#### 6. Onion



#### 7. Tomato



Sources: AGMARKNET and Ministry of Agriculture and Farmers Welfare, Gol

#### For further information

### **Market Intelligence and Risk Mitigation Cell**

**Project Implementation Unit- Agriculture** 

## Hon. Balasaheb Thackeray Agribusiness and Rural Transformation Project (SMART)

Sheti Mahamandal Bhavan, 270 Bhamburda, Senapati Bapat Road, Pune - 411016. Tel.: 020- 25656577, Toll free – 1800 210 1770, E-mail: <u>marketintelligence.smart@gmaiil.com</u> /<u>mirmc.smart@gmail.com</u> Website – <u>https://www.smart-mh.org</u>