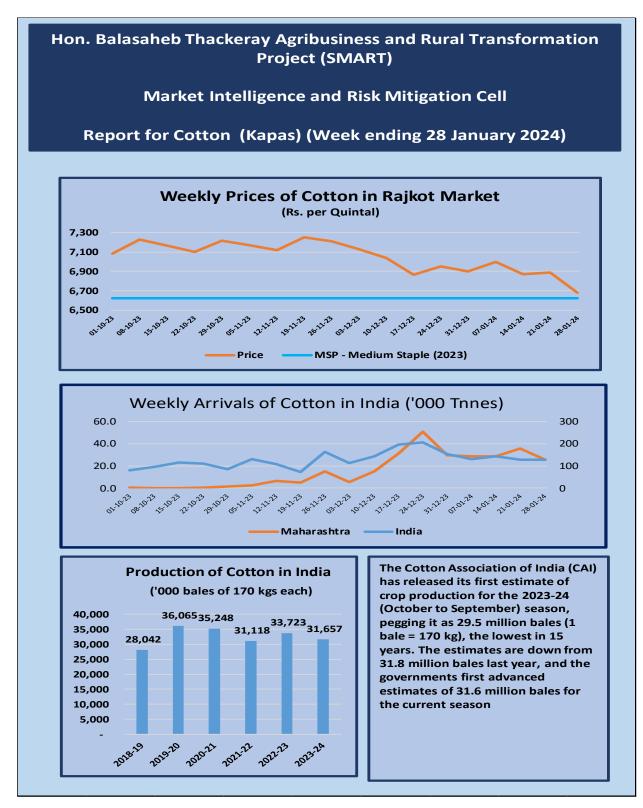

Market Intelligence and Risk Mitigation Cell





The World Bank Assisted

### Hon. Balasaheb Thackeray Agribusiness & Rural Transformation (SMART) Project

मा. बाळासाहेब ठाकरे कृषी व्यवसाय व ग्रामीण परिवर्तन (स्मार्ट) प्रकल्प

# Weekly Prices Monitoring Report As on 28<sup>th</sup> January 2024

### Market Intelligence and Risk Mitigation Cell

**Project Implementation Unit – PIU (Agriculture)** 

#### 1. Maize



#### 2. Gram



#### 3. Tur



#### 4. Soybean



#### 5. Cotton



#### 6. Onion



#### 7. Tomato



Sources: AGMARKNET and Ministry of Agriculture and Farmers Welfare, Gol

#### For further information

### **Market Intelligence and Risk Mitigation Cell**

**Project Implementation Unit- Agriculture** 

## Hon. Balasaheb Thackeray Agribusiness and Rural Transformation Project (SMART)

Sheti Mahamandal Bhavan, 270 Bhamburda, Senapati Bapat Road, Pune - 411016. Tel.: 020- 25656577, Toll free – 1800 210 1770, E-mail: <u>marketintelligence.smart@gmaiil.com</u> /<u>mirmc.smart@gmail.com</u> Website – <u>https://www.smart-mh.org</u>