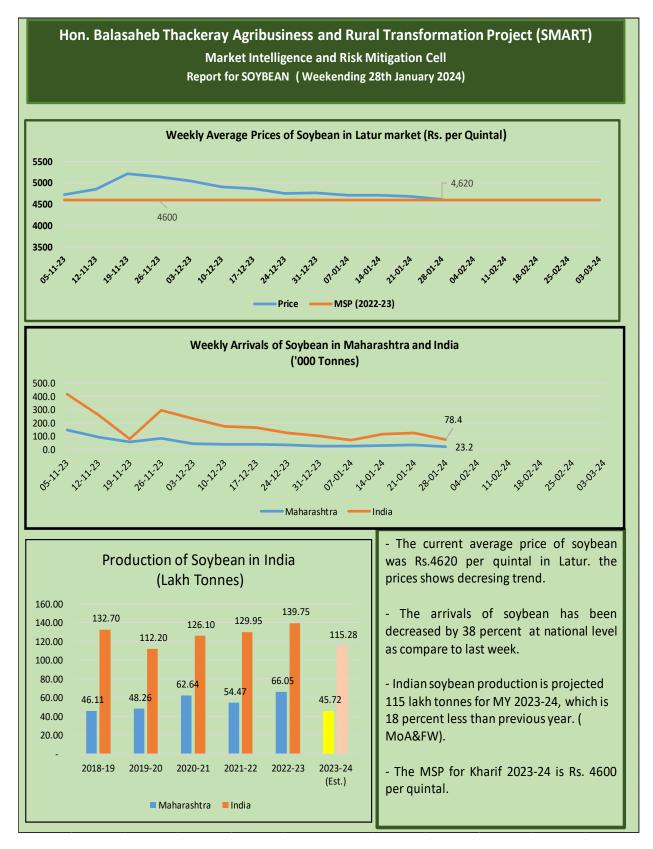

Market Intelligence and Risk Mitigation Cell





The World Bank Assisted

### Hon. Balasaheb Thackeray Agribusiness & Rural Transformation (SMART) Project

मा. बाळासाहेब ठाकरे कृषी व्यवसाय व ग्रामीण परिवर्तन (स्मार्ट) प्रकल्प

# Weekly Prices Monitoring Report As on 28<sup>th</sup> January 2024

### Market Intelligence and Risk Mitigation Cell

**Project Implementation Unit – PIU (Agriculture)** 

#### 1. Maize



#### 2. Gram



#### 3. Tur



#### 4. Soybean



#### 5. Cotton



#### 6. Onion



#### 7. Tomato



Sources: AGMARKNET and Ministry of Agriculture and Farmers Welfare, Gol

#### For further information

### **Market Intelligence and Risk Mitigation Cell**

**Project Implementation Unit- Agriculture** 

## Hon. Balasaheb Thackeray Agribusiness and Rural Transformation Project (SMART)

Sheti Mahamandal Bhavan, 270 Bhamburda, Senapati Bapat Road, Pune - 411016. Tel.: 020- 25656577, Toll free – 1800 210 1770, E-mail: <u>marketintelligence.smart@gmaiil.com</u> /<u>mirmc.smart@gmail.com</u> Website – <u>https://www.smart-mh.org</u>