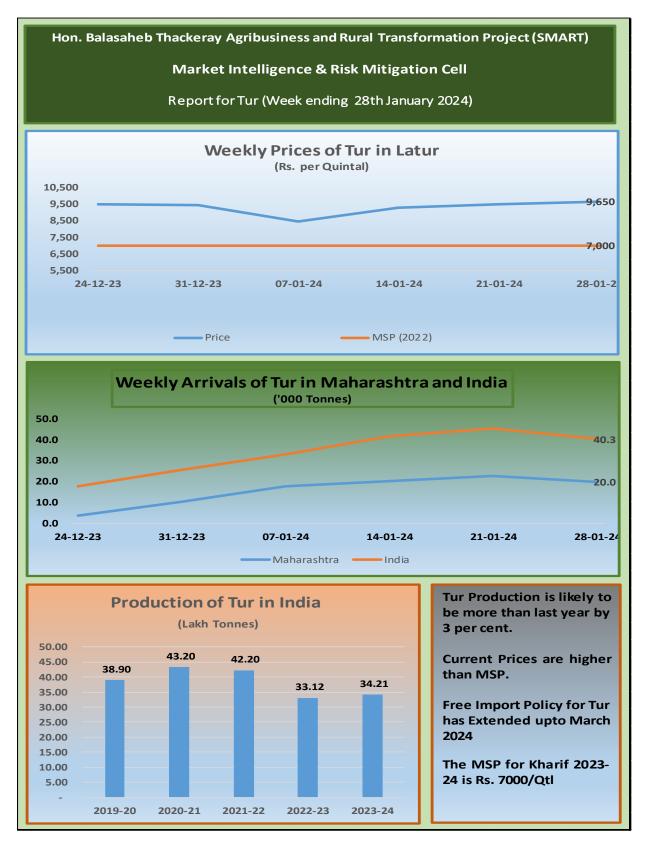

Market Intelligence and Risk Mitigation Cell





The World Bank Assisted

### Hon. Balasaheb Thackeray Agribusiness & Rural Transformation (SMART) Project

मा. बाळासाहेब ठाकरे कृषी व्यवसाय व ग्रामीण परिवर्तन (स्मार्ट) प्रकल्प

# Weekly Prices Monitoring Report As on 28<sup>th</sup> January 2024

### Market Intelligence and Risk Mitigation Cell

**Project Implementation Unit – PIU (Agriculture)** 

#### 1. Maize



#### 2. Gram



#### 3. Tur



#### 4. Soybean



#### 5. Cotton



#### 6. Onion



#### 7. Tomato



Sources: AGMARKNET and Ministry of Agriculture and Farmers Welfare, Gol

#### For further information

### **Market Intelligence and Risk Mitigation Cell**

**Project Implementation Unit- Agriculture** 

## Hon. Balasaheb Thackeray Agribusiness and Rural Transformation Project (SMART)

Sheti Mahamandal Bhavan, 270 Bhamburda, Senapati Bapat Road, Pune - 411016. Tel.: 020- 25656577, Toll free – 1800 210 1770, E-mail: <u>marketintelligence.smart@gmaiil.com</u> /<u>mirmc.smart@gmail.com</u> Website – <u>https://www.smart-mh.org</u>