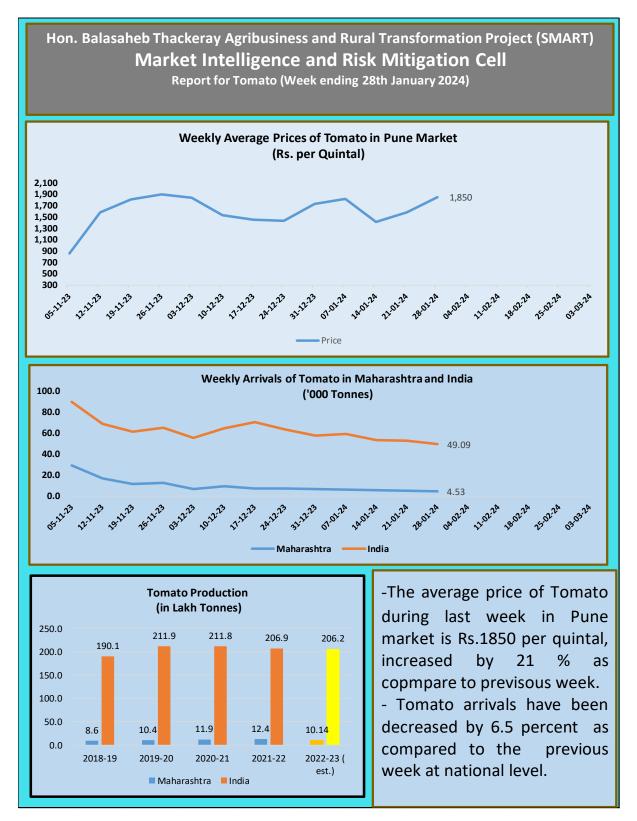

#### 7. Tomato

Sources: AGMARKNET and Ministry of Agriculture and Farmers Welfare, Gol