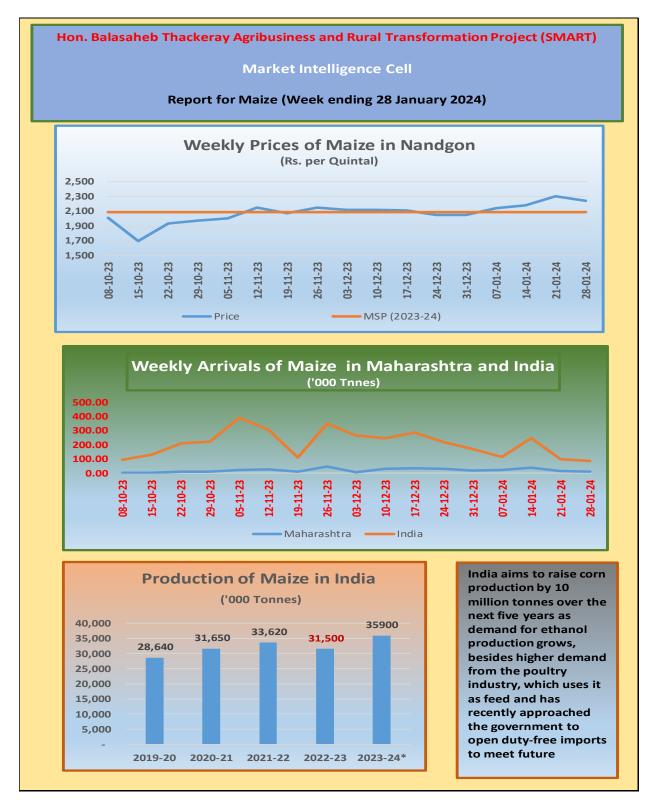

Market Intelligence and Risk Mitigation Cell





The World Bank Assisted

### Hon. Balasaheb Thackeray Agribusiness & Rural Transformation (SMART) Project

मा. बाळासाहेब ठाकरे कृषी व्यवसाय व ग्रामीण परिवर्तन (स्मार्ट) प्रकल्प

# Weekly Prices Monitoring Report As on 28<sup>th</sup> January 2024

### Market Intelligence and Risk Mitigation Cell

**Project Implementation Unit – PIU (Agriculture)** 

#### 1. Maize



#### 2. Gram



#### 3. Tur



#### 4. Soybean



#### 5. Cotton



#### 6. Onion



#### 7. Tomato



Sources: AGMARKNET and Ministry of Agriculture and Farmers Welfare, Gol

#### For further information

### **Market Intelligence and Risk Mitigation Cell**

**Project Implementation Unit- Agriculture** 

## Hon. Balasaheb Thackeray Agribusiness and Rural Transformation Project (SMART)

Sheti Mahamandal Bhavan, 270 Bhamburda, Senapati Bapat Road, Pune - 411016. Tel.: 020- 25656577, Toll free – 1800 210 1770, E-mail: <u>marketintelligence.smart@gmaiil.com</u> /<u>mirmc.smart@gmail.com</u> Website – <u>https://www.smart-mh.org</u>