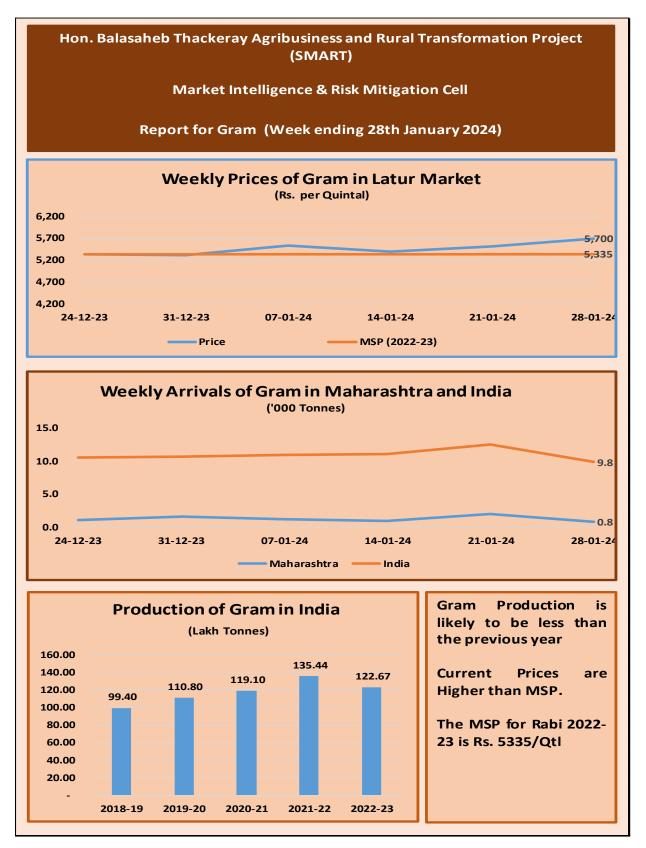

Market Intelligence and Risk Mitigation Cell





The World Bank Assisted

### Hon. Balasaheb Thackeray Agribusiness & Rural Transformation (SMART) Project

मा. बाळासाहेब ठाकरे कृषी व्यवसाय व ग्रामीण परिवर्तन (स्मार्ट) प्रकल्प

# Weekly Prices Monitoring Report As on 28<sup>th</sup> January 2024

### Market Intelligence and Risk Mitigation Cell

**Project Implementation Unit – PIU (Agriculture)** 

#### 1. Maize



#### 2. Gram



#### 3. Tur



#### 4. Soybean



#### 5. Cotton



#### 6. Onion



#### 7. Tomato



Sources: AGMARKNET and Ministry of Agriculture and Farmers Welfare, Gol

#### For further information

### **Market Intelligence and Risk Mitigation Cell**

**Project Implementation Unit- Agriculture** 

## Hon. Balasaheb Thackeray Agribusiness and Rural Transformation Project (SMART)

Sheti Mahamandal Bhavan, 270 Bhamburda, Senapati Bapat Road, Pune - 411016. Tel.: 020- 25656577, Toll free – 1800 210 1770, E-mail: <u>marketintelligence.smart@gmaiil.com</u> /<u>mirmc.smart@gmail.com</u> Website – <u>https://www.smart-mh.org</u>