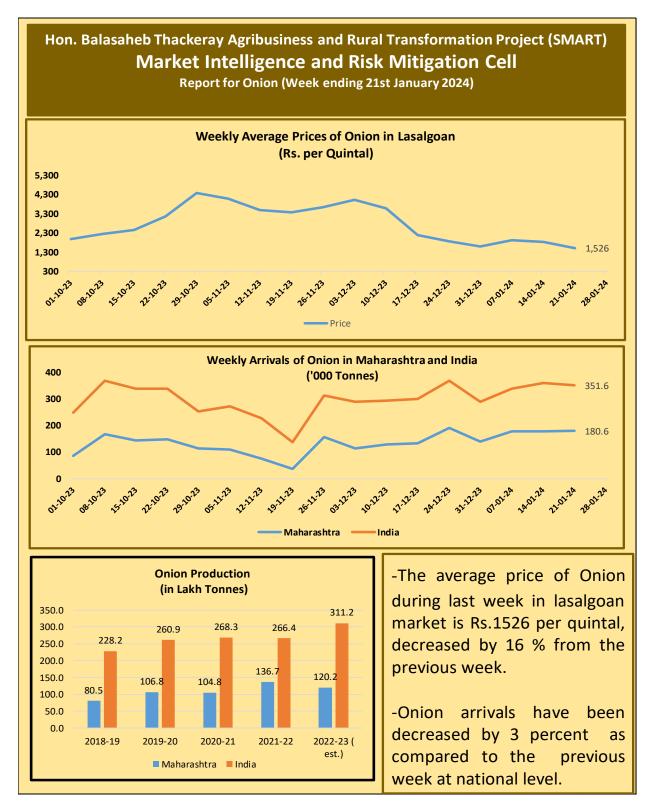

Market Intelligence and Risk Mitigation Cell





The World Bank Assisted

### Hon. Balasaheb Thackeray Agribusiness & Rural Transformation (SMART) Project

मा. बाळासाहेब ठाकरे कृषी व्यवसाय व ग्रामीण परिवर्तन (स्मार्ट) प्रकल्प

# Weekly Prices Monitoring Report As on 21<sup>st</sup> January 2024

### Market Intelligence and Risk Mitigation Cell

**Project Implementation Unit – PIU (Agriculture)** 

#### 1. Maize



#### 2. Gram



#### 3. Tur



#### 4. Soybean



#### 5. Cotton



#### 6. Onion



#### 7. Tomato



Sources: AGMARKNET and Ministry of Agriculture and Farmers Welfare, Gol

#### For further information

### **Market Intelligence and Risk Mitigation Cell**

**Project Implementation Unit- Agriculture** 

## Hon. Balasaheb Thackeray Agribusiness and Rural Transformation Project (SMART)

Sheti Mahamandal Bhavan, 270 Bhamburda, Senapati Bapat Road, Pune - 411016. Tel.: 020- 25656577, Toll free – 1800 210 1770, E-mail: <u>marketintelligence.smart@gmaiil.com</u> /<u>mirmc.smart@gmail.com</u> Website – <u>https://www.smart-mh.org</u>