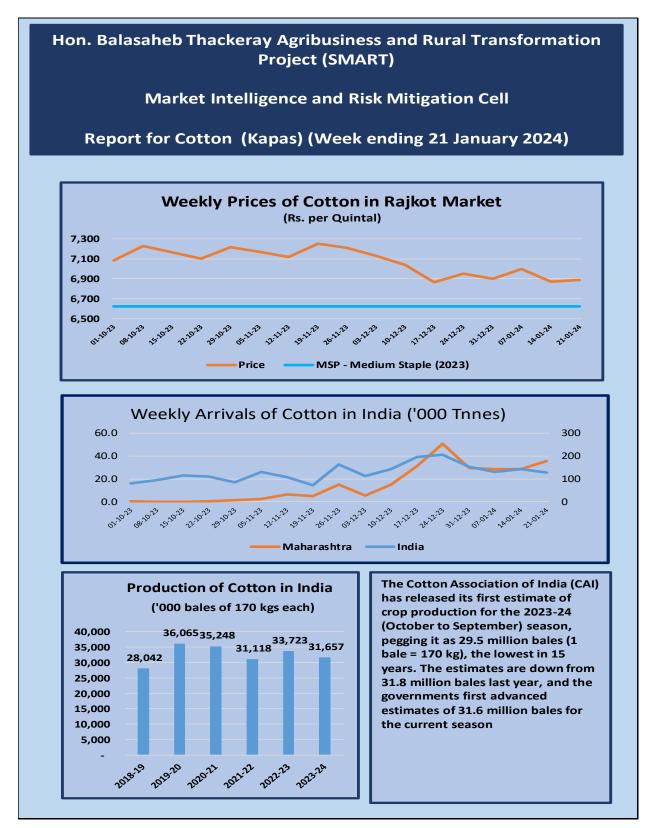

Market Intelligence and Risk Mitigation Cell





The World Bank Assisted

### Hon. Balasaheb Thackeray Agribusiness & Rural Transformation (SMART) Project

मा. बाळासाहेब ठाकरे कृषी व्यवसाय व ग्रामीण परिवर्तन (स्मार्ट) प्रकल्प

# Weekly Prices Monitoring Report As on 21<sup>st</sup> January 2024

### Market Intelligence and Risk Mitigation Cell

**Project Implementation Unit – PIU (Agriculture)** 

#### 1. Maize



#### 2. Gram



#### 3. Tur



#### 4. Soybean



#### 5. Cotton



#### 6. Onion



#### 7. Tomato



Sources: AGMARKNET and Ministry of Agriculture and Farmers Welfare, Gol

#### For further information

### **Market Intelligence and Risk Mitigation Cell**

**Project Implementation Unit- Agriculture** 

## Hon. Balasaheb Thackeray Agribusiness and Rural Transformation Project (SMART)

Sheti Mahamandal Bhavan, 270 Bhamburda, Senapati Bapat Road, Pune - 411016. Tel.: 020- 25656577, Toll free – 1800 210 1770, E-mail: <u>marketintelligence.smart@gmaiil.com</u> /<u>mirmc.smart@gmail.com</u> Website – <u>https://www.smart-mh.org</u>