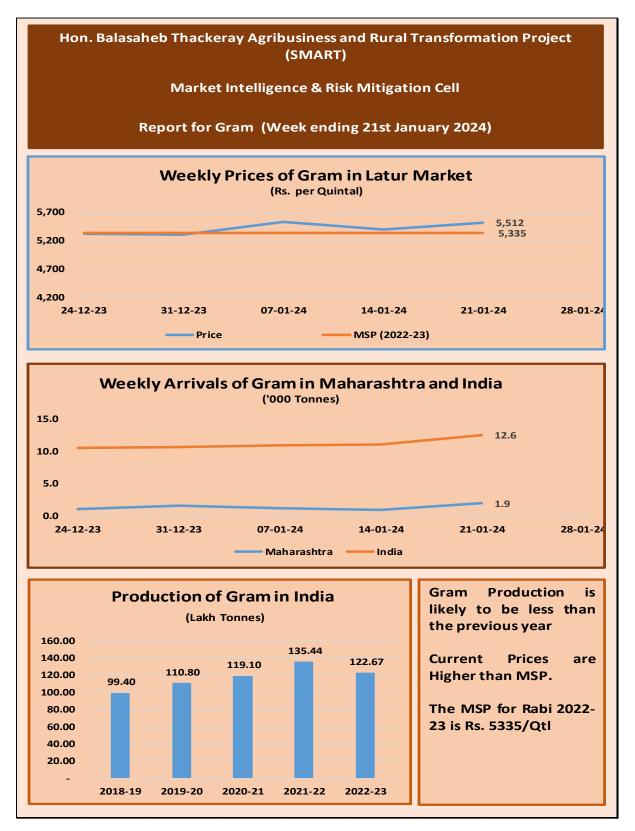

Market Intelligence and Risk Mitigation Cell





The World Bank Assisted

### Hon. Balasaheb Thackeray Agribusiness & Rural Transformation (SMART) Project

मा. बाळासाहेब ठाकरे कृषी व्यवसाय व ग्रामीण परिवर्तन (स्मार्ट) प्रकल्प

# Weekly Prices Monitoring Report As on 21<sup>st</sup> January 2024

### Market Intelligence and Risk Mitigation Cell

**Project Implementation Unit – PIU (Agriculture)** 

#### 1. Maize



#### 2. Gram



#### 3. Tur



#### 4. Soybean



#### 5. Cotton



#### 6. Onion



#### 7. Tomato



Sources: AGMARKNET and Ministry of Agriculture and Farmers Welfare, Gol

#### For further information

### **Market Intelligence and Risk Mitigation Cell**

**Project Implementation Unit- Agriculture** 

## Hon. Balasaheb Thackeray Agribusiness and Rural Transformation Project (SMART)

Sheti Mahamandal Bhavan, 270 Bhamburda, Senapati Bapat Road, Pune - 411016. Tel.: 020- 25656577, Toll free – 1800 210 1770, E-mail: <u>marketintelligence.smart@gmaiil.com</u> /<u>mirmc.smart@gmail.com</u> Website – <u>https://www.smart-mh.org</u>