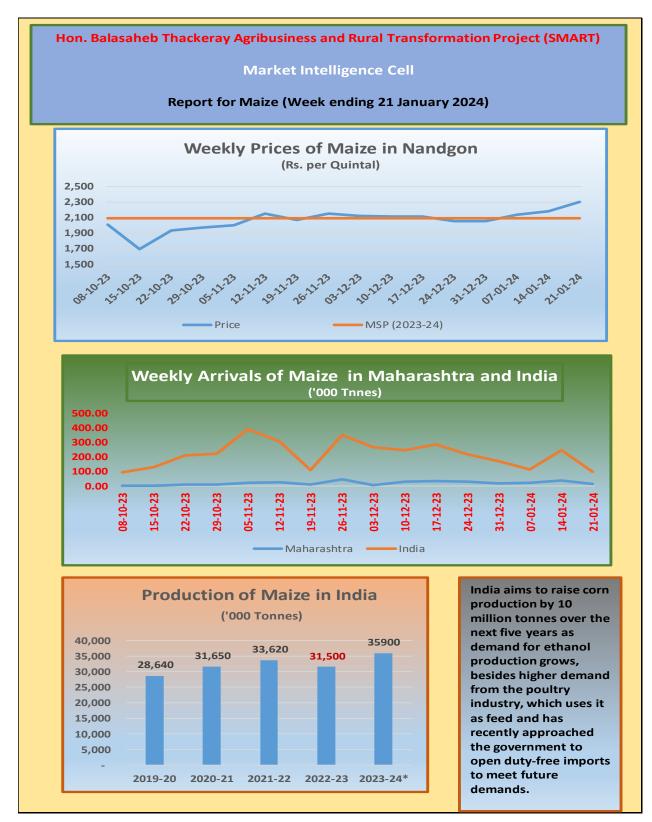

Market Intelligence and Risk Mitigation Cell





The World Bank Assisted

### Hon. Balasaheb Thackeray Agribusiness & Rural Transformation (SMART) Project

मा. बाळासाहेब ठाकरे कृषी व्यवसाय व ग्रामीण परिवर्तन (स्मार्ट) प्रकल्प

# Weekly Prices Monitoring Report As on 21<sup>st</sup> January 2024

### Market Intelligence and Risk Mitigation Cell

**Project Implementation Unit – PIU (Agriculture)** 

#### 1. Maize



#### 2. Gram



#### 3. Tur



#### 4. Soybean



#### 5. Cotton



#### 6. Onion



#### 7. Tomato



Sources: AGMARKNET and Ministry of Agriculture and Farmers Welfare, Gol

#### For further information

### **Market Intelligence and Risk Mitigation Cell**

**Project Implementation Unit- Agriculture** 

## Hon. Balasaheb Thackeray Agribusiness and Rural Transformation Project (SMART)

Sheti Mahamandal Bhavan, 270 Bhamburda, Senapati Bapat Road, Pune - 411016. Tel.: 020- 25656577, Toll free – 1800 210 1770, E-mail: <u>marketintelligence.smart@gmaiil.com</u> /<u>mirmc.smart@gmail.com</u> Website – <u>https://www.smart-mh.org</u>