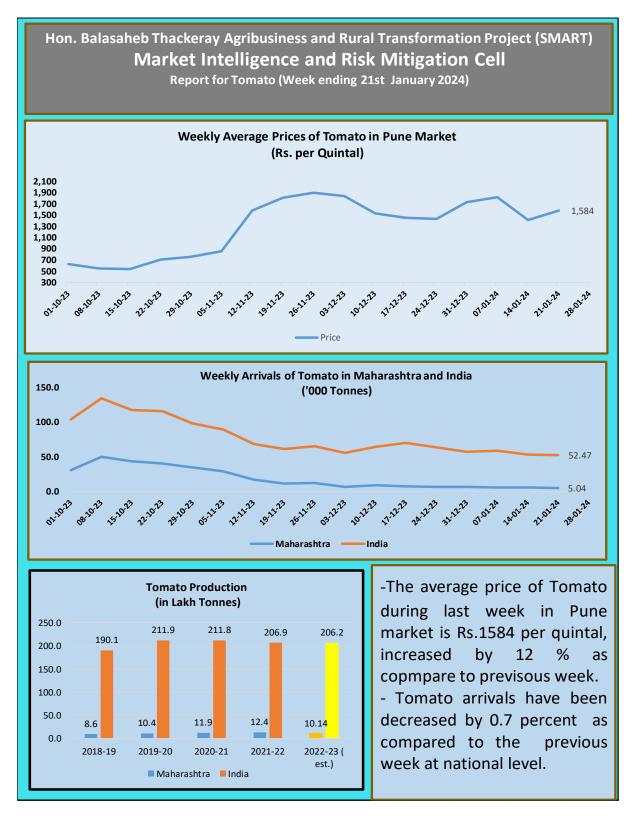

#### 7. Tomato

Sources: AGMARKNET and Ministry of Agriculture and Farmers Welfare, Gol