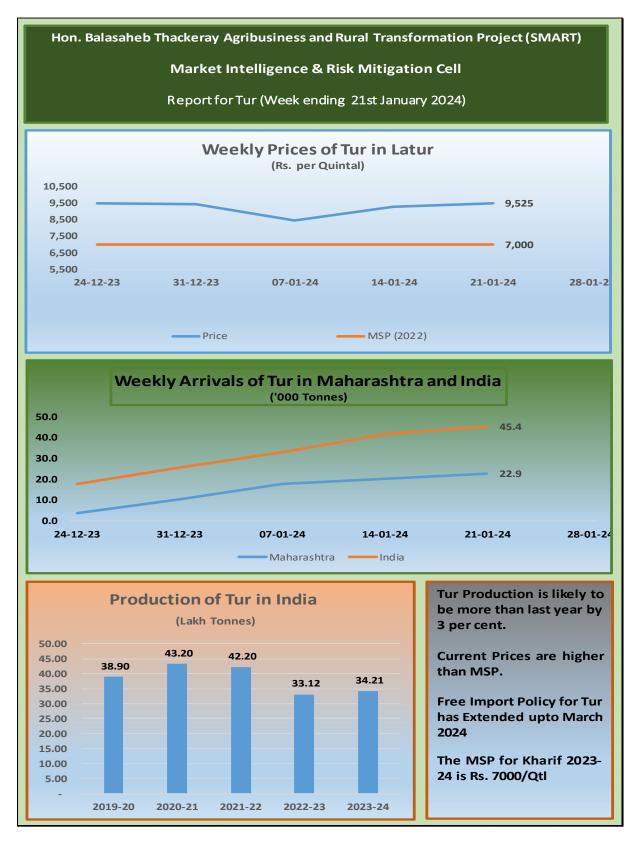

Market Intelligence and Risk Mitigation Cell





The World Bank Assisted

### Hon. Balasaheb Thackeray Agribusiness & Rural Transformation (SMART) Project

मा. बाळासाहेब ठाकरे कृषी व्यवसाय व ग्रामीण परिवर्तन (स्मार्ट) प्रकल्प

# Weekly Prices Monitoring Report As on 21<sup>st</sup> January 2024

### Market Intelligence and Risk Mitigation Cell

**Project Implementation Unit – PIU (Agriculture)** 

#### 1. Maize



#### 2. Gram



#### 3. Tur



#### 4. Soybean



#### 5. Cotton



#### 6. Onion



#### 7. Tomato



Sources: AGMARKNET and Ministry of Agriculture and Farmers Welfare, Gol

#### For further information

### **Market Intelligence and Risk Mitigation Cell**

**Project Implementation Unit- Agriculture** 

## Hon. Balasaheb Thackeray Agribusiness and Rural Transformation Project (SMART)

Sheti Mahamandal Bhavan, 270 Bhamburda, Senapati Bapat Road, Pune - 411016. Tel.: 020- 25656577, Toll free – 1800 210 1770, E-mail: <u>marketintelligence.smart@gmaiil.com</u> /<u>mirmc.smart@gmail.com</u> Website – <u>https://www.smart-mh.org</u>