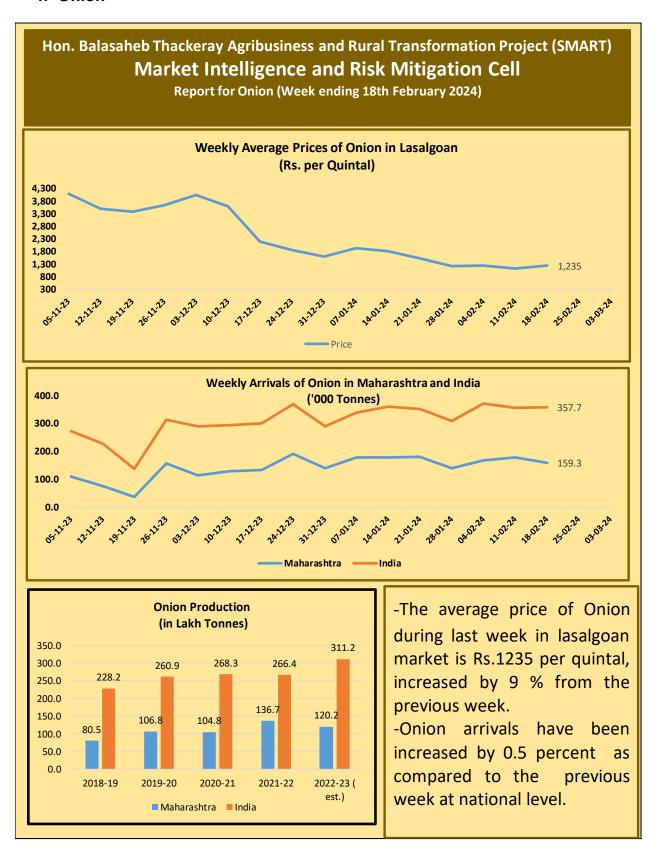

#### **The World Bank Assisted**

## Hon. Balasaheb Thackeray Agribusiness & Rural Transformation (SMART) Project

मा. बाळासाहेब ठाकरे कृषी व्यवसाय व ग्रामीण परिवर्तन (स्मार्ट) प्रकल्प

# Weekly Prices Monitoring Report As on 18<sup>th</sup> February 2024

**Market Intelligence and Risk Mitigation Cell** 

**Project Implementation Unit – PIU (Agriculture)** 

#### 1. Maize



#### 2. Soybean



#### 3. Cotton



#### 4. Onion



#### 5. Tomato



Sources: AGMARKNET and Ministry of Agriculture and Farmers Welfare, Gol

#### For further information

### **Market Intelligence and Risk Mitigation Cell**

Project Implementation Unit- Agriculture

Hon. Balasaheb Thackeray Agribusiness and Rural Transformation Project
(SMART)

Sheti Mahamandal Bhavan, 270 Bhamburda, Senapati Bapat Road, Pune - 411016.

Tel.: 020- 25656577, Toll free – 1800 210 1770, E-mail: <a href="marketintelligence.smart@gmaiil.com">marketintelligence.smart@gmaiil.com</a>
<a href="mailto://mww.smart-mh.org">/mirmc.smart@gmaiil.com</a> Website – <a href="https://www.smart-mh.org">https://www.smart-mh.org</a>