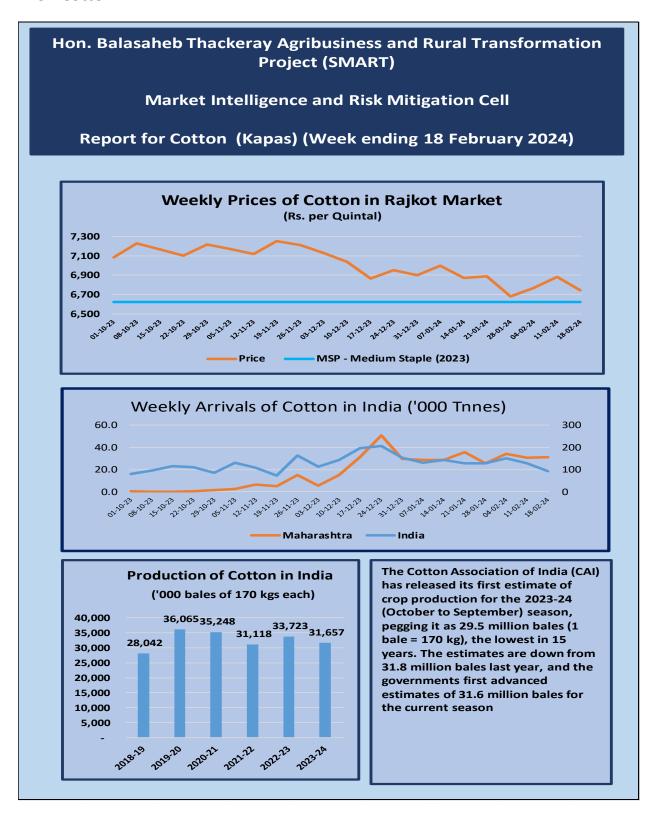

#### **The World Bank Assisted**

## Hon. Balasaheb Thackeray Agribusiness & Rural Transformation (SMART) Project

मा. बाळासाहेब ठाकरे कृषी व्यवसाय व ग्रामीण परिवर्तन (स्मार्ट) प्रकल्प

# Weekly Prices Monitoring Report As on 18<sup>th</sup> February 2024

**Market Intelligence and Risk Mitigation Cell** 

**Project Implementation Unit – PIU (Agriculture)** 

#### 1. Maize



#### 2. Soybean



#### 3. Cotton



#### 4. Onion



#### 5. Tomato



Sources: AGMARKNET and Ministry of Agriculture and Farmers Welfare, Gol

#### For further information

### **Market Intelligence and Risk Mitigation Cell**

Project Implementation Unit- Agriculture

Hon. Balasaheb Thackeray Agribusiness and Rural Transformation Project
(SMART)

Sheti Mahamandal Bhavan, 270 Bhamburda, Senapati Bapat Road, Pune - 411016.

Tel.: 020- 25656577, Toll free – 1800 210 1770, E-mail: <a href="marketintelligence.smart@gmaiil.com">marketintelligence.smart@gmaiil.com</a>
<a href="mailto://mww.smart-mh.org">/mirmc.smart@gmaiil.com</a> Website – <a href="https://www.smart-mh.org">https://www.smart-mh.org</a>