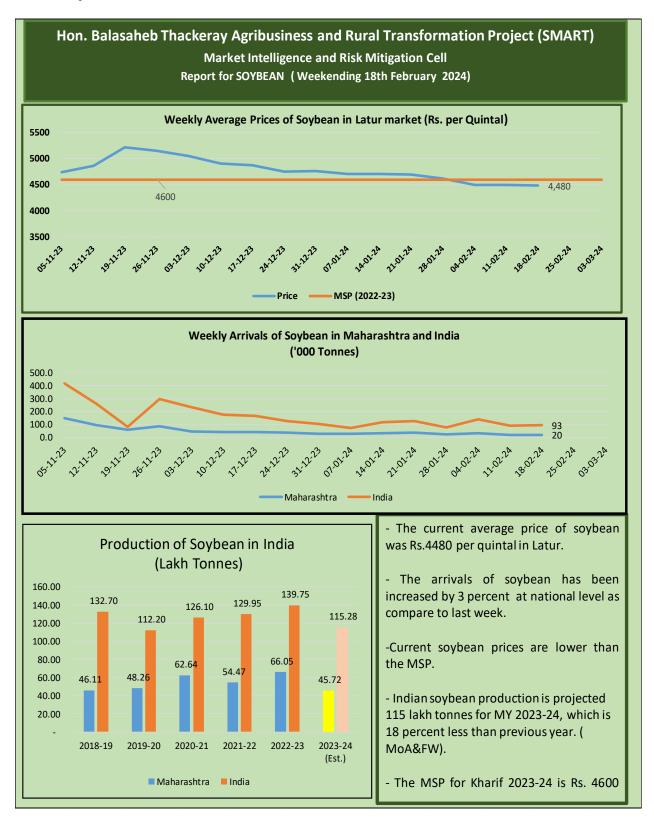

#### **The World Bank Assisted**

## Hon. Balasaheb Thackeray Agribusiness & Rural Transformation (SMART) Project

मा. बाळासाहेब ठाकरे कृषी व्यवसाय व ग्रामीण परिवर्तन (स्मार्ट) प्रकल्प

# Weekly Prices Monitoring Report As on 18<sup>th</sup> February 2024

**Market Intelligence and Risk Mitigation Cell** 

**Project Implementation Unit – PIU (Agriculture)** 

#### 1. Maize



#### 2. Soybean



#### 3. Cotton



#### 4. Onion



#### 5. Tomato



Sources: AGMARKNET and Ministry of Agriculture and Farmers Welfare, Gol

#### For further information

### **Market Intelligence and Risk Mitigation Cell**

Project Implementation Unit- Agriculture

Hon. Balasaheb Thackeray Agribusiness and Rural Transformation Project
(SMART)

Sheti Mahamandal Bhavan, 270 Bhamburda, Senapati Bapat Road, Pune - 411016.

Tel.: 020- 25656577, Toll free – 1800 210 1770, E-mail: <a href="marketintelligence.smart@gmaiil.com">marketintelligence.smart@gmaiil.com</a>
<a href="mailto://mww.smart-mh.org">/mirmc.smart@gmaiil.com</a> Website – <a href="https://www.smart-mh.org">https://www.smart-mh.org</a>