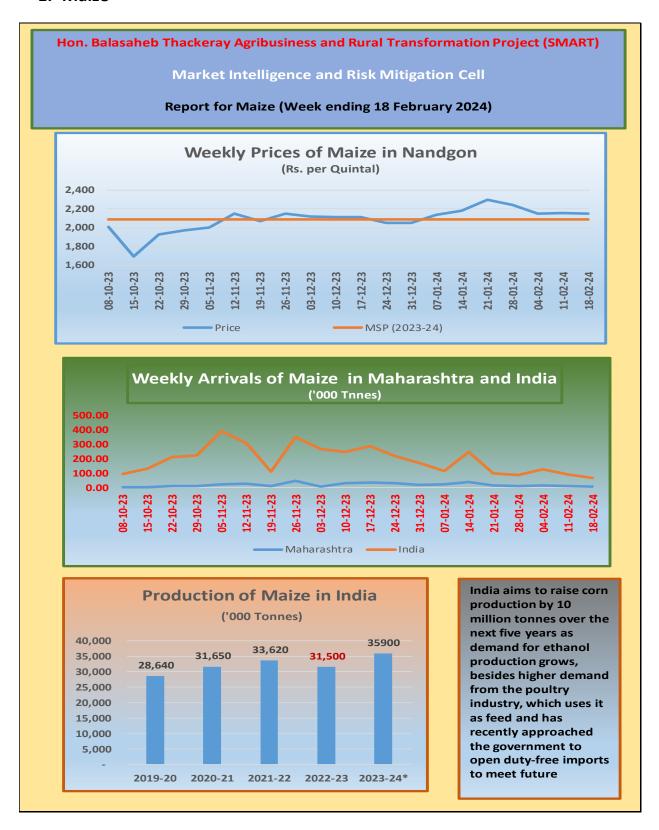

#### **The World Bank Assisted**

## Hon. Balasaheb Thackeray Agribusiness & Rural Transformation (SMART) Project

मा. बाळासाहेब ठाकरे कृषी व्यवसाय व ग्रामीण परिवर्तन (स्मार्ट) प्रकल्प

# Weekly Prices Monitoring Report As on 18<sup>th</sup> February 2024

**Market Intelligence and Risk Mitigation Cell** 

**Project Implementation Unit – PIU (Agriculture)** 

#### 1. Maize



#### 2. Soybean



#### 3. Cotton



#### 4. Onion



#### 5. Tomato



Sources: AGMARKNET and Ministry of Agriculture and Farmers Welfare, Gol

#### For further information

### **Market Intelligence and Risk Mitigation Cell**

Project Implementation Unit- Agriculture

Hon. Balasaheb Thackeray Agribusiness and Rural Transformation Project
(SMART)

Sheti Mahamandal Bhavan, 270 Bhamburda, Senapati Bapat Road, Pune - 411016.

Tel.: 020- 25656577, Toll free – 1800 210 1770, E-mail: <a href="marketintelligence.smart@gmaiil.com">marketintelligence.smart@gmaiil.com</a>
<a href="mailto://mww.smart-mh.org">/mirmc.smart@gmaiil.com</a> Website – <a href="https://www.smart-mh.org">https://www.smart-mh.org</a>