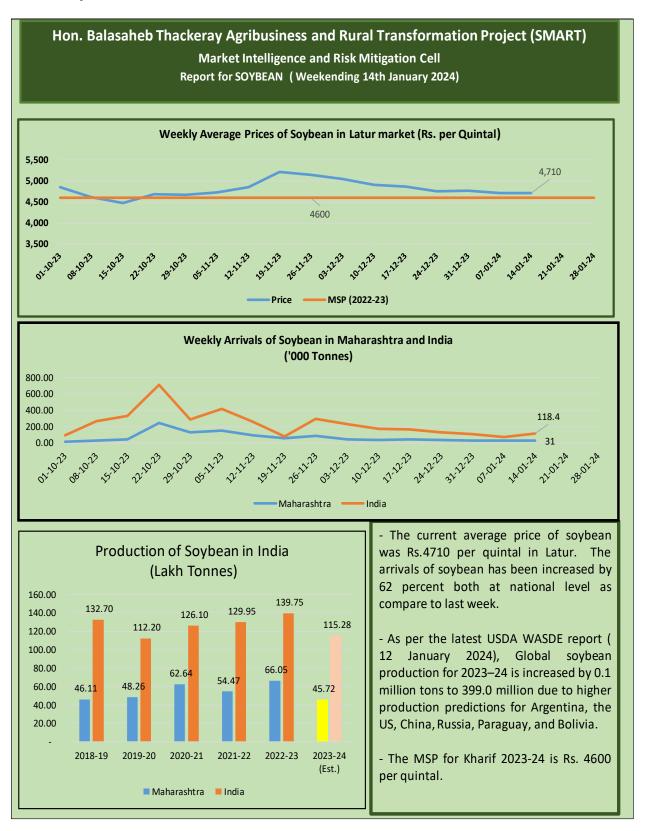

#### **The World Bank Assisted**

## Hon. Balasaheb Thackeray Agribusiness & Rural Transformation (SMART) Project

मा. बाळासाहेब ठाकरे कृषी व्यवसाय व ग्रामीण परिवर्तन (स्मार्ट) प्रकल्प

# Weekly Prices Monitoring Report As on 14<sup>th</sup> January 2024

**Market Intelligence and Risk Mitigation Cell** 

**Project Implementation Unit – PIU (Agriculture)** 

#### 1. Maize



#### 2. Gram



#### 3. Tur



#### 4. Soybean



#### 5. Cotton

#### Hon. Balasaheb Thackeray Agribusiness and Rural Transformation **Project (SMART)** Market Intelligence and Risk Mitigation Cell Report for Cotton (Kapas) (Week ending 14 January 2024) **Weekly Prices of Cotton in Rajkot Market** (Rs. per Quintal) 7,300 7,100 6,900 6,700 6,500 MSP - Medium Staple (2023) Weekly Arrivals of Cotton in India ('000 Tnnes) 60.0 300 40.0 200 20.0 100 0.0 Maharashtra The Cotton Association of India (CAI) **Production of Cotton in India** has released its first estimate of ('000 bales of 170 kgs each) crop production for the 2023-24 (October to September) season, 40,000 36,06535,248 31,118 33,723 31,118 31,657 pegging it as 29.5 million bales (1 35,000 bale = 170 kg), the lowest in 15 28,042 30,000 years. The estimates are down from 25,000 31.