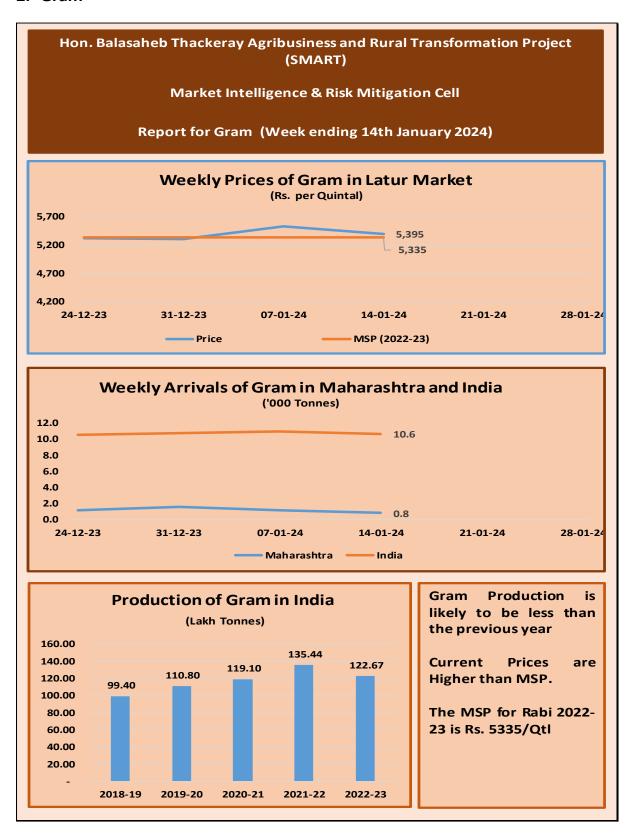

#### **The World Bank Assisted**

## Hon. Balasaheb Thackeray Agribusiness & Rural Transformation (SMART) Project

मा. बाळासाहेब ठाकरे कृषी व्यवसाय व ग्रामीण परिवर्तन (स्मार्ट) प्रकल्प

# Weekly Prices Monitoring Report As on 14<sup>th</sup> January 2024

**Market Intelligence and Risk Mitigation Cell** 

**Project Implementation Unit – PIU (Agriculture)** 

#### 1. Maize



#### 2. Gram



#### 3. Tur



#### 4. Soybean



#### 5. Cotton

#### Hon. Balasaheb Thackeray Agribusiness and Rural Transformation **Project (SMART)** Market Intelligence and Risk Mitigation Cell Report for Cotton (Kapas) (Week ending 14 January 2024) **Weekly Prices of Cotton in Rajkot Market** (Rs. per Quintal) 7,300 7,100 6,900 6,700 6,500 MSP - Medium Staple (2023) Weekly Arrivals of Cotton in India ('000 Tnnes) 60.0 300 40.0 200 20.0 100 0.0 Maharashtra The Cotton Association of India (CAI) **Production of Cotton in India** has released its first estimate of ('000 bales of 170 kgs each) crop production for the 2023-24 (October to September) season, 40,000 36,06535,248 31,118 33,723 31,118 31,657 pegging it as 29.5 million bales (1 35,000 bale = 170 kg), the lowest in 15 28,042 30,000 years. The