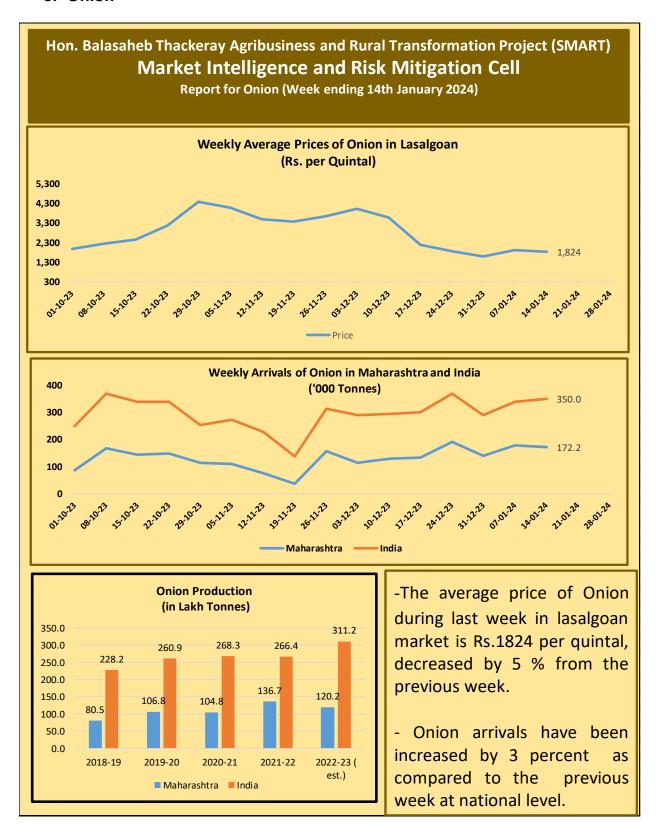

4 January 2024) **Weekly Prices of Cotton in Rajkot Market** (Rs. per Quintal) 7,300 7,100 6,900 6,700 6,500 MSP - Medium Staple (2023) Weekly Arrivals of Cotton in India ('000 Tnnes) 60.0 300 40.0 200 20.0 100 0.0 Maharashtra The Cotton Association of India (CAI) **Production of Cotton in India** has released its first estimate of ('000 bales of 170 kgs each) crop production for the 2023-24 (October to September) season, 40,000 36,06535,248 31,118 33,723 31,118 31,657 pegging it as 29.5 million bales (1 35,000 bale = 170 kg), the lowest in 15 28,042 30,000 years. The estimates are down from 25,000 31.8 million bales last year, and the 20,000 governments first advanced 15,000 estimates of 31.6 million bales for 10,000 the current season 5,000 2021.72 202.23 2019-20 2020-22

#### 6. Onion



#### 7. Tomato



Sources: AGMARKNET and Ministry of Agriculture and Farmers Welfare, Gol

#### For further information

### **Market Intelligence and Risk Mitigation Cell**

Project Implementation Unit- Agriculture

Hon. Balasaheb Thackeray Agribusiness and Rural Transformation Project
(SMART)

Sheti Mahamandal Bhavan, 270 Bhamburda, Senapati Bapat Road, Pune - 411016.

Tel.: 020- 25656577, Toll free – 1800 210 1770, E-mail: <a href="marketintelligence.smart@gmaiil.com">marketintelligence.smart@gmaiil.com</a>

/mirmc.smart@gmail.com

Website – <a href="https://www.smart-mh.org">https://www.smart-mh.org</a>