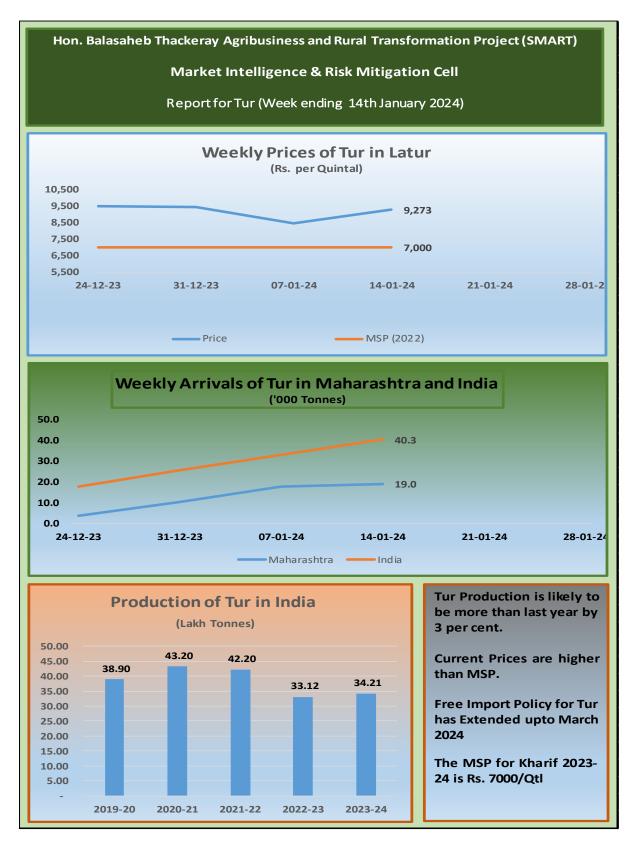

#### **The World Bank Assisted**

## Hon. Balasaheb Thackeray Agribusiness & Rural Transformation (SMART) Project

मा. बाळासाहेब ठाकरे कृषी व्यवसाय व ग्रामीण परिवर्तन (स्मार्ट) प्रकल्प

# Weekly Prices Monitoring Report As on 14<sup>th</sup> January 2024

**Market Intelligence and Risk Mitigation Cell** 

**Project Implementation Unit – PIU (Agriculture)** 

#### 1. Maize



#### 2. Gram



#### 3. Tur



#### 4. Soybean



#### 5. Cotton

#### Hon. Balasaheb Thackeray Agribusiness and Rural Transformation **Project (SMART)** Market Intelligence and Risk Mitigation Cell Report for Cotton (Kapas) (Week ending 14 January 2024) **Weekly Prices of Cotton in Rajkot Market** (Rs. per Quintal) 7,300 7,100 6,900 6,700 6,500 MSP - Medium Staple (2023) Weekly Arrivals of Cotton in India ('000 Tnnes) 60.0 300 40.0 200 20.0 100 0.0 Maharashtra The Cotton Association of India (CAI) **Production of Cotton in India** has released its first estimate of ('000 bales of 170 kgs each) crop production for the 2023-24 (October to September) season, 40,000 36,06535,248 31,118 33,723 31,118 31,657 pegging it as 29.5 million bales (1 35,000 bale = 170 kg), the lowest in 15 28,042 30,000 years. The estimates are d