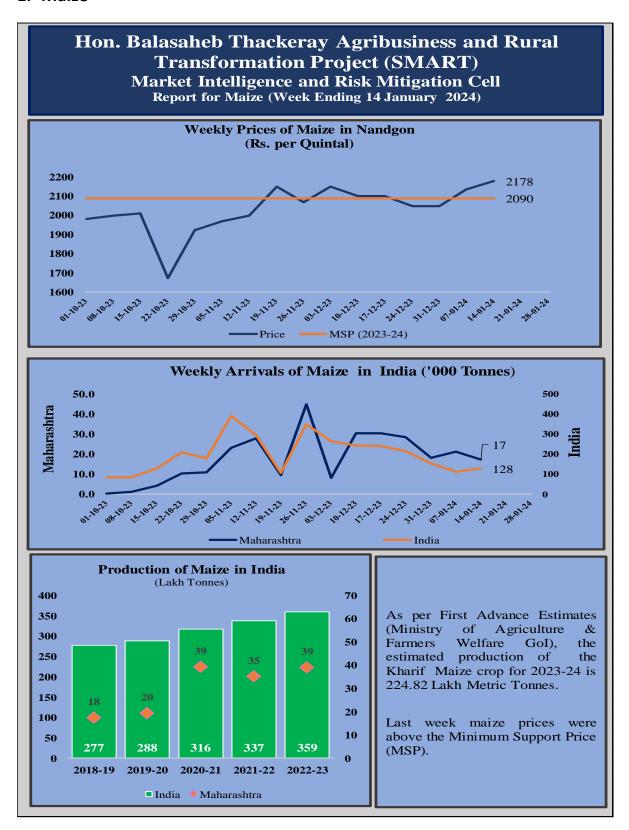

#### **The World Bank Assisted**

## Hon. Balasaheb Thackeray Agribusiness & Rural Transformation (SMART) Project

मा. बाळासाहेब ठाकरे कृषी व्यवसाय व ग्रामीण परिवर्तन (स्मार्ट) प्रकल्प

# Weekly Prices Monitoring Report As on 14<sup>th</sup> January 2024

**Market Intelligence and Risk Mitigation Cell** 

**Project Implementation Unit – PIU (Agriculture)** 

#### 1. Maize



#### 2. Gram



#### 3. Tur



#### 4. Soybean



#### 5. Cotton

#### Hon. Balasaheb Thackeray Agribusiness and Rural Transformation **Project (SMART)** Market Intelligence and Risk Mitigation Cell Report for Cotton (Kapas) (Week ending 14 January 2024) **Weekly Prices of Cotton in Rajkot Market** (Rs. per Quintal) 7,300 7,100 6,900 6,700 6,500 MSP - Medium Staple (2023) Weekly Arrivals of Cotton in India ('000 Tnnes) 60.0 300 40.0 200 20.0 100 0.0 Maharashtra The Cotton Association of India (CAI) **Production of Cotton in India** has released its first estimate of ('000 bales of 170 kgs each) crop production for the 2023-24 (October to September) season, 40,000 36,06535,248 31,118 33,723 31,118 31,657 pegging it as 29.5 million bales (1 35,000 bale = 170 kg), the lowest in 15 28,042 30