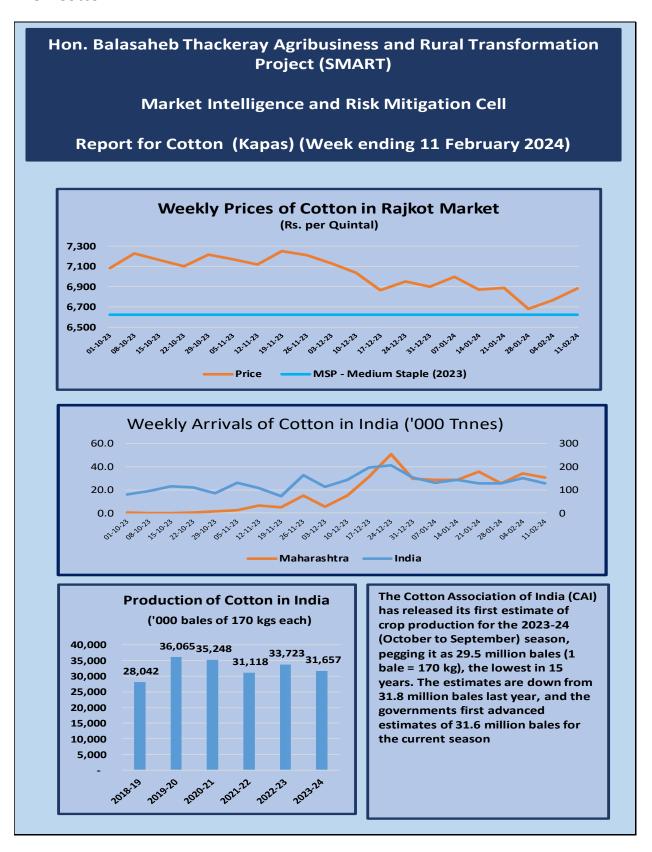

# **The World Bank Assisted**

# Hon. Balasaheb Thackeray Agribusiness & Rural Transformation (SMART) Project

मा. बाळासाहेब टाकरे कृषी व्यवसाय व ग्रामीण परिवर्तन (स्मार्ट) प्रकल्प

# Weekly Prices Monitoring Report As on 11<sup>th</sup> February 2024

**Market Intelligence and Risk Mitigation Cell** 

**Project Implementation Unit – PIU (Agriculture)** 

# 1. Maize



# 2. Gram



# 3. Tur



# 4. Soybean



#### 5. Cotton



# 6. Onion



# 7. Tomato



Sources: AGMARKNET and Ministry of Agriculture and Farmers Welfare, Gol

### For further information

# **Market Intelligence and Risk Mitigation Cell**

Project Implementation Unit- Agriculture

Hon. Balasaheb Thackeray Agribusiness and Rural Transformation Project
(SMART)

Sheti Mahamandal Bhavan, 270 Bhamburda, Senapati Bapat Road, Pune - 411016.

Tel.: 020- 25656577, Toll free – 1800 210 1770, E-mail: <a href="marketintelligence.smart@gmaiil.com">marketintelligence.smart@gmaiil.com</a>

/mirmc.smart@gmail.com

Website – <a href="https://www.smart-mh.org">https://www.smart-mh.org</a>