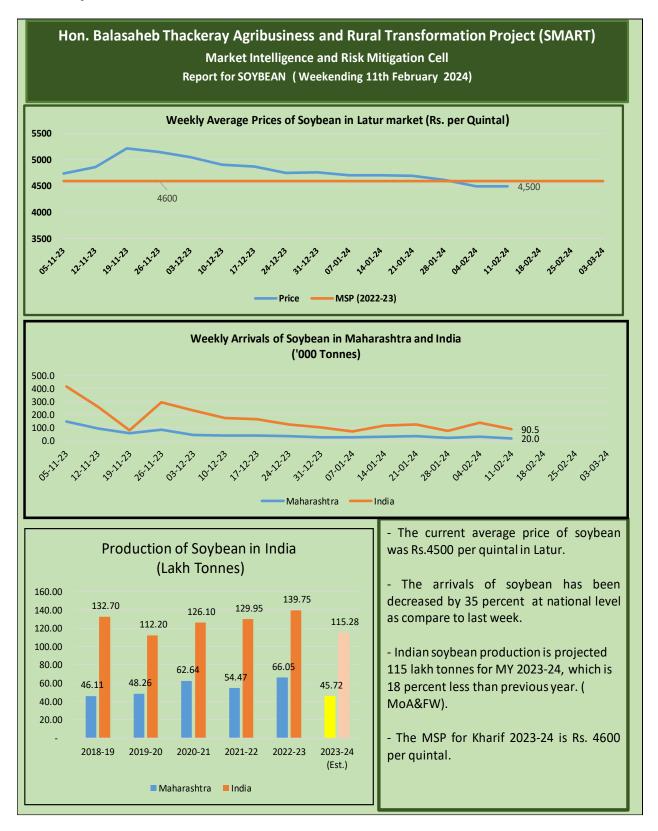

# **The World Bank Assisted**

# Hon. Balasaheb Thackeray Agribusiness & Rural Transformation (SMART) Project

मा. बाळासाहेब टाकरे कृषी व्यवसाय व ग्रामीण परिवर्तन (स्मार्ट) प्रकल्प

# Weekly Prices Monitoring Report As on 11<sup>th</sup> February 2024

**Market Intelligence and Risk Mitigation Cell** 

**Project Implementation Unit – PIU (Agriculture)** 

# 1. Maize



# 2. Gram



# 3. Tur



# 4. Soybean



#### 5. Cotton



# 6. Onion



# 7. Tomato



Sources: AGMARKNET and Ministry of Agriculture and Farmers Welfare, Gol

### For further information

# **Market Intelligence and Risk Mitigation Cell**

Project Implementation Unit- Agriculture

Hon. Balasaheb Thackeray Agribusiness and Rural Transformation Project
(SMART)

Sheti Mahamandal Bhavan, 270 Bhamburda, Senapati Bapat Road, Pune - 411016.

Tel.: 020- 25656577, Toll free – 1800 210 1770, E-mail: <a href="marketintelligence.smart@gmaiil.com">marketintelligence.smart@gmaiil.com</a>

/mirmc.smart@gmail.com

Website – <a href="https://www.smart-mh.org">https://www.smart-mh.org</a>