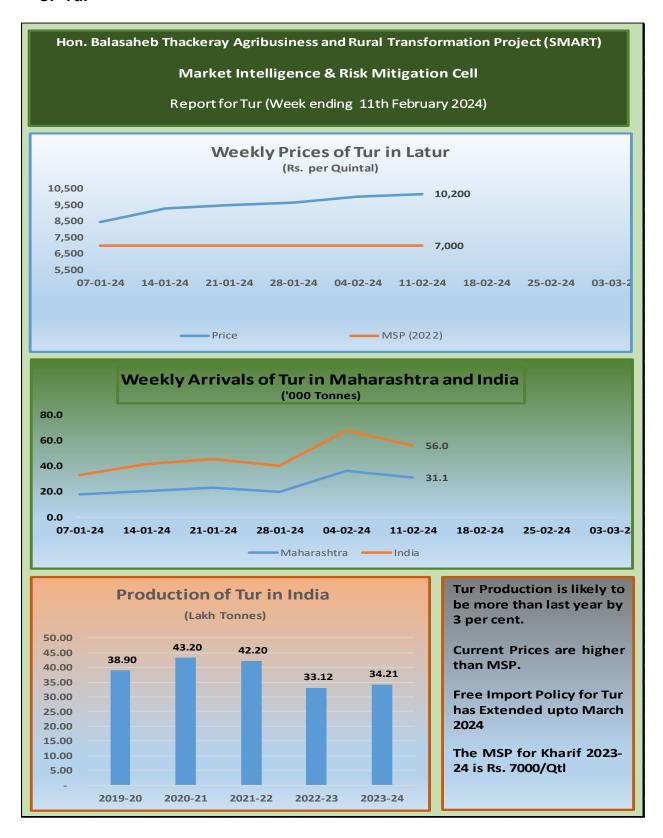

# **The World Bank Assisted**

# Hon. Balasaheb Thackeray Agribusiness & Rural Transformation (SMART) Project

मा. बाळासाहेब टाकरे कृषी व्यवसाय व ग्रामीण परिवर्तन (स्मार्ट) प्रकल्प

# Weekly Prices Monitoring Report As on 11<sup>th</sup> February 2024

**Market Intelligence and Risk Mitigation Cell** 

**Project Implementation Unit – PIU (Agriculture)** 

# 1. Maize



# 2. Gram



# 3. Tur



# 4. Soybean



#### 5. Cotton



# 6. Onion



# 7. Tomato



Sources: AGMARKNET and Ministry of Agriculture and Farmers Welfare, Gol

### For further information

# **Market Intelligence and Risk Mitigation Cell**

Project Implementation Unit- Agriculture

Hon. Balasaheb Thackeray Agribusiness and Rural Transformation Project
(SMART)

Sheti Mahamandal Bhavan, 270 Bhamburda, Senapati Bapat Road, Pune - 411016.

Tel.: 020- 25656577, Toll free – 1800 210 1770, E-mail: <a href="marketintelligence.smart@gmaiil.com">marketintelligence.smart@gmaiil.com</a>

/mirmc.smart@gmail.com

Website – <a href="https://www.smart-mh.org">https://www.smart-mh.org</a>