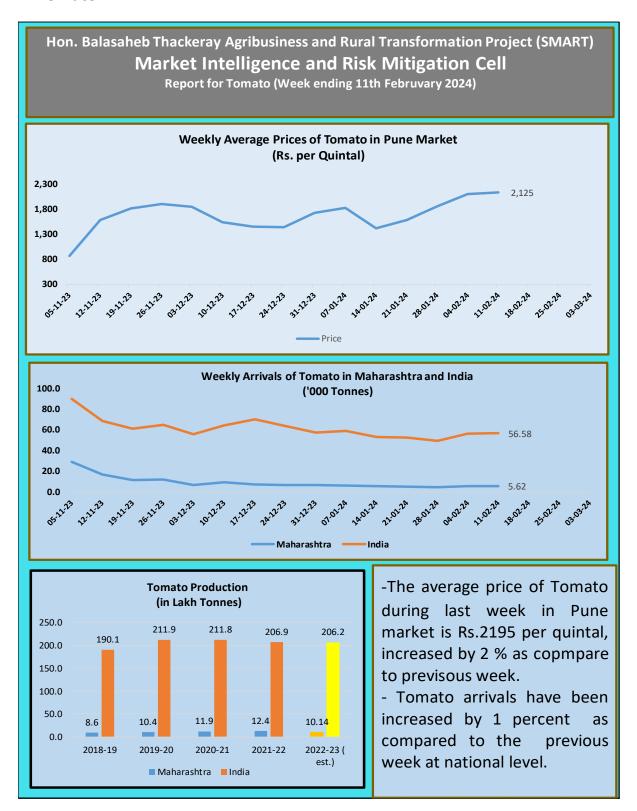

# 7. Tomato

Sources: AGMARKNET and Ministry of Agriculture and Farmers Welfare, Gol