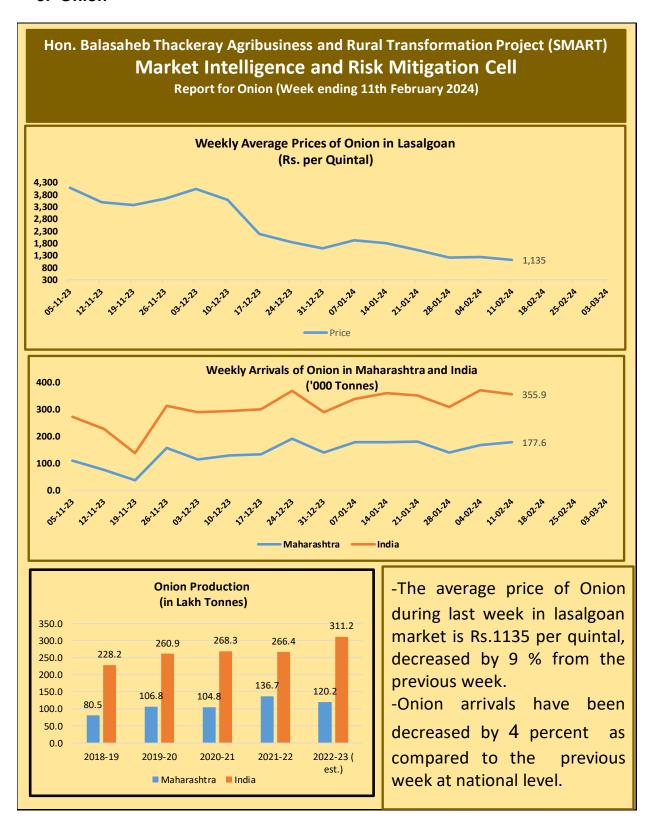

# **The World Bank Assisted**

# Hon. Balasaheb Thackeray Agribusiness & Rural Transformation (SMART) Project

मा. बाळासाहेब टाकरे कृषी व्यवसाय व ग्रामीण परिवर्तन (स्मार्ट) प्रकल्प

# Weekly Prices Monitoring Report As on 11<sup>th</sup> February 2024

**Market Intelligence and Risk Mitigation Cell** 

**Project Implementation Unit – PIU (Agriculture)** 

# 1. Maize



# 2. Gram



# 3. Tur



# 4. Soybean



#### 5. Cotton



# 6. Onion



# 7. Tomato



Sources: AGMARKNET and Ministry of Agriculture and Farmers Welfare, Gol

### For further information

# **Market Intelligence and Risk Mitigation Cell**

Project Implementation Unit- Agriculture

Hon. Balasaheb Thackeray Agribusiness and Rural Transformation Project
(SMART)

Sheti Mahamandal Bhavan, 270 Bhamburda, Senapati Bapat Road, Pune - 411016.

Tel.: 020- 25656577, Toll free – 1800 210 1770, E-mail: <a href="marketintelligence.smart@gmaiil.com">marketintelligence.smart@gmaiil.com</a>

/mirmc.smart@gmail.com

Website – <a href="https://www.smart-mh.org">https://www.smart-mh.org</a>