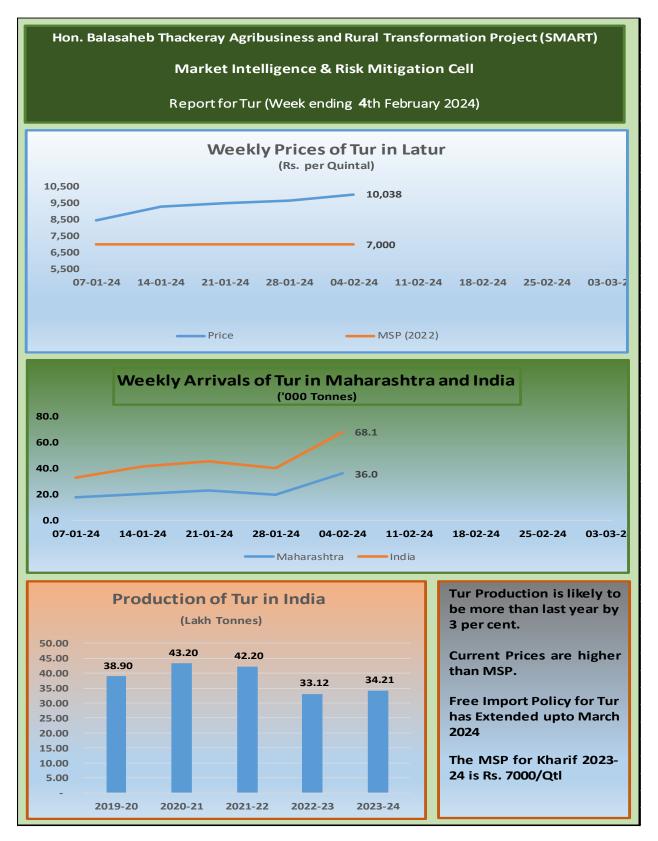

Market Intelligence and Risk Mitigation Cell





The World Bank Assisted

## Hon. Balasaheb Thackeray Agribusiness & Rural Transformation (SMART) Project

मा. बाळासाहेब ठाकरे कृषी व्यवसाय व ग्रामीण परिवर्तन (स्मार्ट) प्रकल्प

# Weekly Prices Monitoring Report As on 04<sup>th</sup> February 2024

Market Intelligence and Risk Mitigation Cell

**Project Implementation Unit – PIU (Agriculture)** 

#### 1. Maize



#### 2. Gram



#### 3. Tur



#### 4. Soybean



#### 5. Cotton



#### 6. Onion



#### 7. Tomato



Sources: AGMARKNET and Ministry of Agriculture and Farmers Welfare, Gol

#### For further information

### **Market Intelligence and Risk Mitigation Cell**

**Project Implementation Unit- Agriculture** 

# Hon. Balasaheb Thackeray Agribusiness and Rural Transformation Project (SMART)

Sheti Mahamandal Bhavan, 270 Bhamburda, Senapati Bapat Road, Pune - 411016. Tel.: 020- 25656577, Toll free – 1800 210 1770, E-mail: <u>marketintelligence.smart@gmaiil.com</u> /<u>mirmc.smart@gmail.com</u> Website – <u>https://www.smart-mh.org</u>