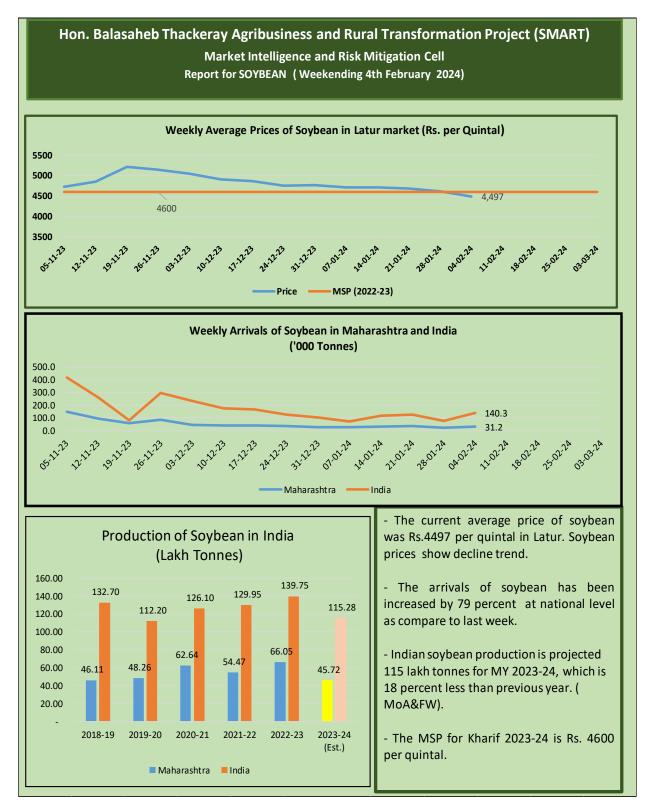

Market Intelligence and Risk Mitigation Cell





The World Bank Assisted

## Hon. Balasaheb Thackeray Agribusiness & Rural Transformation (SMART) Project

मा. बाळासाहेब ठाकरे कृषी व्यवसाय व ग्रामीण परिवर्तन (स्मार्ट) प्रकल्प

# Weekly Prices Monitoring Report As on 04<sup>th</sup> February 2024

Market Intelligence and Risk Mitigation Cell

**Project Implementation Unit – PIU (Agriculture)** 

#### 1. Maize



#### 2. Gram



#### 3. Tur



#### 4. Soybean



#### 5. Cotton



#### 6. Onion



#### 7. Tomato



Sources: AGMARKNET and Ministry of Agriculture and Farmers Welfare, Gol

#### For further information

### **Market Intelligence and Risk Mitigation Cell**

**Project Implementation Unit- Agriculture** 

# Hon. Balasaheb Thackeray Agribusiness and Rural Transformation Project (SMART)

Sheti Mahamandal Bhavan, 270 Bhamburda, Senapati Bapat Road, Pune - 411016. Tel.: 020- 25656577, Toll free – 1800 210 1770, E-mail: <u>marketintelligence.smart@gmaiil.com</u> /<u>mirmc.smart@gmail.com</u> Website – <u>https://www.smart-mh.org</u>