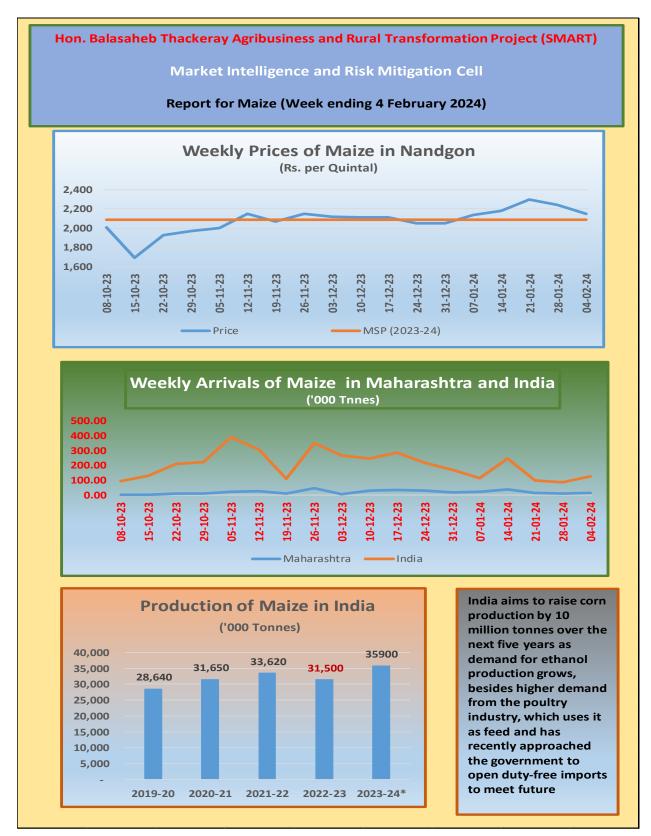

Market Intelligence and Risk Mitigation Cell





The World Bank Assisted

## Hon. Balasaheb Thackeray Agribusiness & Rural Transformation (SMART) Project

मा. बाळासाहेब ठाकरे कृषी व्यवसाय व ग्रामीण परिवर्तन (स्मार्ट) प्रकल्प

# Weekly Prices Monitoring Report As on 04<sup>th</sup> February 2024

Market Intelligence and Risk Mitigation Cell

**Project Implementation Unit – PIU (Agriculture)** 

#### 1. Maize



#### 2. Gram



#### 3. Tur



#### 4. Soybean



#### 5. Cotton



#### 6. Onion



#### 7. Tomato



Sources: AGMARKNET and Ministry of Agriculture and Farmers Welfare, Gol

#### For further information

### **Market Intelligence and Risk Mitigation Cell**

**Project Implementation Unit- Agriculture** 

# Hon. Balasaheb Thackeray Agribusiness and Rural Transformation Project (SMART)

Sheti Mahamandal Bhavan, 270 Bhamburda, Senapati Bapat Road, Pune - 411016. Tel.: 020- 25656577, Toll free – 1800 210 1770, E-mail: <u>marketintelligence.smart@gmaiil.com</u> /<u>mirmc.smart@gmail.com</u> Website – <u>https://www.smart-mh.org</u>