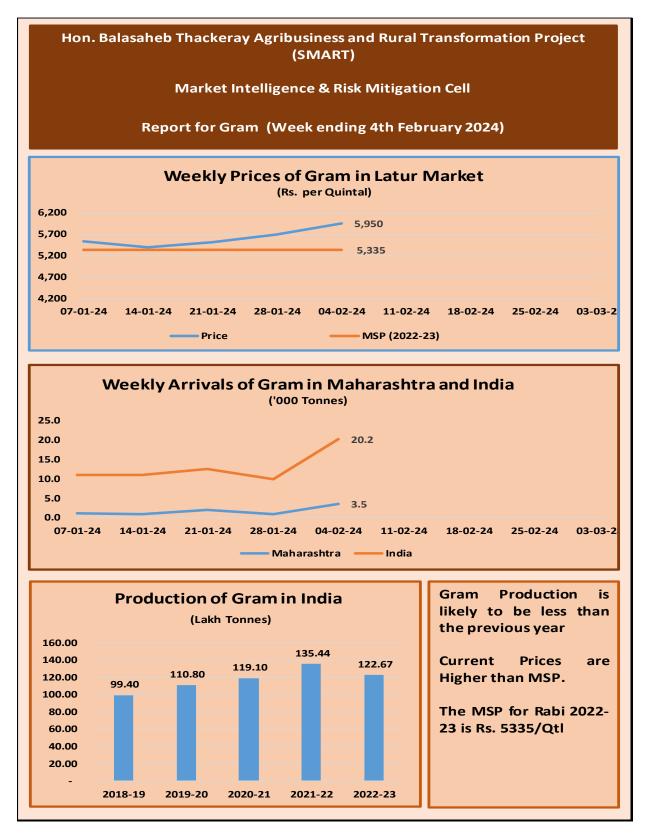

Market Intelligence and Risk Mitigation Cell





The World Bank Assisted

## Hon. Balasaheb Thackeray Agribusiness & Rural Transformation (SMART) Project

मा. बाळासाहेब ठाकरे कृषी व्यवसाय व ग्रामीण परिवर्तन (स्मार्ट) प्रकल्प

# Weekly Prices Monitoring Report As on 04<sup>th</sup> February 2024

Market Intelligence and Risk Mitigation Cell

**Project Implementation Unit – PIU (Agriculture)** 

#### 1. Maize



#### 2. Gram



#### 3. Tur



#### 4. Soybean



#### 5. Cotton



#### 6. Onion



#### 7. Tomato



Sources: AGMARKNET and Ministry of Agriculture and Farmers Welfare, Gol

#### For further information

### **Market Intelligence and Risk Mitigation Cell**

**Project Implementation Unit- Agriculture** 

# Hon. Balasaheb Thackeray Agribusiness and Rural Transformation Project (SMART)

Sheti Mahamandal Bhavan, 270 Bhamburda, Senapati Bapat Road, Pune - 411016. Tel.: 020- 25656577, Toll free – 1800 210 1770, E-mail: <u>marketintelligence.smart@gmaiil.com</u> /<u>mirmc.smart@gmail.com</u> Website – <u>https://www.smart-mh.org</u>