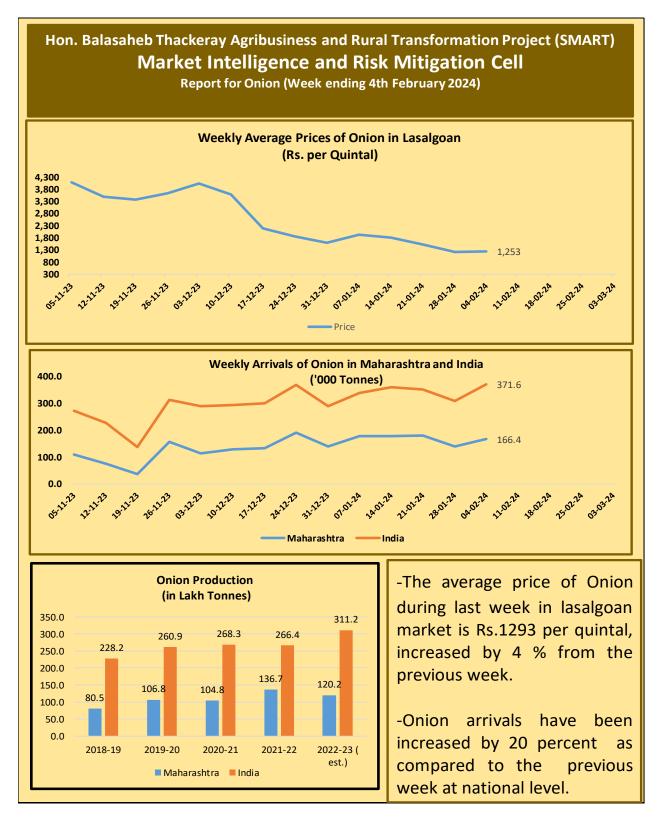

Market Intelligence and Risk Mitigation Cell





The World Bank Assisted

## Hon. Balasaheb Thackeray Agribusiness & Rural Transformation (SMART) Project

मा. बाळासाहेब ठाकरे कृषी व्यवसाय व ग्रामीण परिवर्तन (स्मार्ट) प्रकल्प

# Weekly Prices Monitoring Report As on 04<sup>th</sup> February 2024

Market Intelligence and Risk Mitigation Cell

**Project Implementation Unit – PIU (Agriculture)** 

#### 1. Maize



#### 2. Gram



#### 3. Tur



#### 4. Soybean



#### 5. Cotton



#### 6. Onion



#### 7. Tomato



Sources: AGMARKNET and Ministry of Agriculture and Farmers Welfare, Gol

#### For further information

### **Market Intelligence and Risk Mitigation Cell**

**Project Implementation Unit- Agriculture** 

# Hon. Balasaheb Thackeray Agribusiness and Rural Transformation Project (SMART)

Sheti Mahamandal Bhavan, 270 Bhamburda, Senapati Bapat Road, Pune - 411016. Tel.: 020- 25656577, Toll free – 1800 210 1770, E-mail: <u>marketintelligence.smart@gmaiil.com</u> /<u>mirmc.smart@gmail.com</u> Website – <u>https://www.smart-mh.org</u>