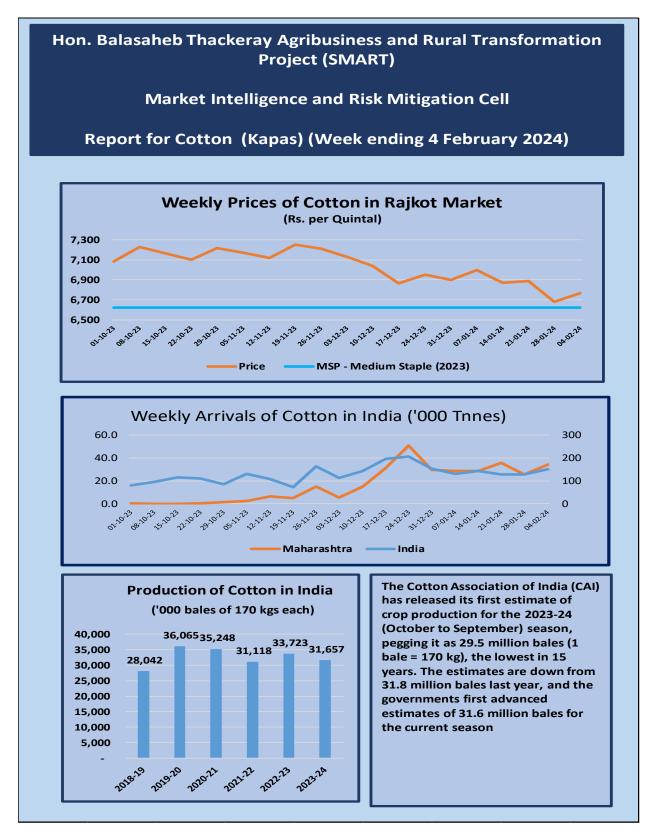

Market Intelligence and Risk Mitigation Cell





The World Bank Assisted

## Hon. Balasaheb Thackeray Agribusiness & Rural Transformation (SMART) Project

मा. बाळासाहेब ठाकरे कृषी व्यवसाय व ग्रामीण परिवर्तन (स्मार्ट) प्रकल्प

# Weekly Prices Monitoring Report As on 04<sup>th</sup> February 2024

Market Intelligence and Risk Mitigation Cell

**Project Implementation Unit – PIU (Agriculture)** 

#### 1. Maize



#### 2. Gram



#### 3. Tur



#### 4. Soybean



#### 5. Cotton



#### 6. Onion



#### 7. Tomato



Sources: AGMARKNET and Ministry of Agriculture and Farmers Welfare, Gol

#### For further information

### **Market Intelligence and Risk Mitigation Cell**

**Project Implementation Unit- Agriculture** 

# Hon. Balasaheb Thackeray Agribusiness and Rural Transformation Project (SMART)

Sheti Mahamandal Bhavan, 270 Bhamburda, Senapati Bapat Road, Pune - 411016. Tel.: 020- 25656577, Toll free – 1800 210 1770, E-mail: <u>marketintelligence.smart@gmaiil.com</u> /<u>mirmc.smart@gmail.com</u> Website – <u>https://www.smart-mh.org</u>