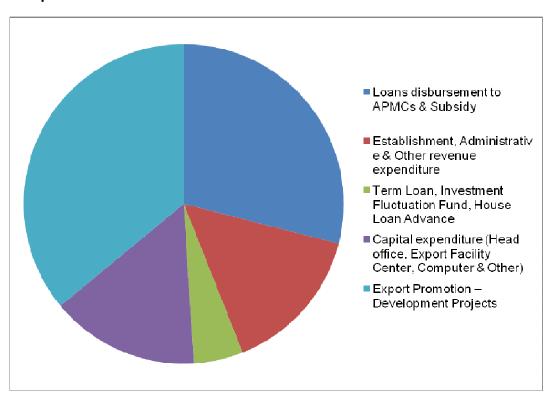

### **OUT FLOW**

## (Rs.in Lakhs)

| No. | Particulars                                                                 | Amount   | Percentage % |
|-----|-----------------------------------------------------------------------------|----------|--------------|
| 1   | Loans disbursement to APMCs & Subsidy                                       | 3500.00  | 29.00        |
| 2   | Establishment, Administrative & Other revenue expenditure                   | 1784.55  | 15.00        |
| 3   | Term Loan, Investment Fluctuation Fund, House Loan Advance                  | 650.00   | 5.00         |
| 4   | Capital expenditure (Head office, Export Facility Center, Computer & Other) | 1849.00  | 15.00        |
| 5   | Export Promotion – Development Projects                                     | 4388.91  | 36.00        |
|     | Total                                                                       | 12172.46 | 100.00       |