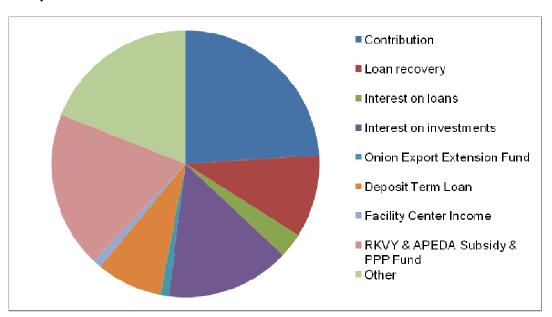

### **IN FLOW**

## (Rs.in Lakhs)

| No. | Particulars                     | Amount   | Percentage % |
|-----|---------------------------------|----------|--------------|
| 1   | Contribution                    | 3000.00  | 24.00        |
| 2   | Loan recovery                   | 1300.00  | 10.00        |
| 3   | Interest on loans               | 400.00   | 3.00         |
| 4   | Interest on investments         | 1800.00  | 15.00        |
| 5   | Onion Export Extension Fund     | 150.00   | 1.00         |
| 6   | Deposit Term Loan               | 1000.00  | 8.00         |
| 7   | Facility Center Income          | 155.00   | 1.00         |
| 8   | RKVY & APEDA Subsidy & PPP Fund | 2318.07  | 19.00        |
| 9   | Other                           | 2258.50  | 19.00        |
|     | Total                           | 12381.57 | 100.00       |